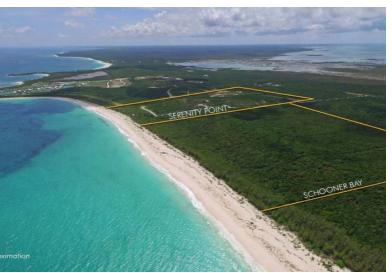

## Lots/Acreage in Schooner Bay

Lots/Acreage in Abaco

Originally planned as a private community, Serenity Point is situated on spectacular Schooner Bay in South Abaco, with 815 feet of pristine beach frontage and breathtaking dual coast views from elevations of up to 70 feet. A 30-minute drive from Marsh Harbour International Airport, and directly off the Queen's Highway, this prime 40-acre parcel offers everything needed to begin realizing an owner's vision without delay. With essential infrastructure including roads, city water, electricity, mature landscaping, and even pressure-fed fire hydrants installed, the possibilities for development are wide open. From pursuing the original design (with sales approval in hand) to building a fabulous private compound and/or luxury boutique resort, this is a rare blank canvas on one of Abaco's f...read more on our website.