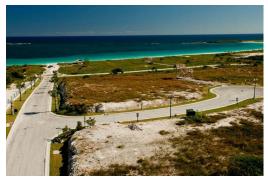

## Lots/Acreage in Schooner Bay

Lots/Acreage in Abaco

Originally planned as a private community, Serenity Point is situated on spectacular Schooner Bay in South Abaco, with 815 feet of pristine beach frontage and breathtaking dual coast views from elevations of up to 70 feet. A 30-minute drive from Marsh Harbour International Airport, and directly off the Queen's Highway, this prime 40-acre parcel offers everything needed to begin realizing an owner's vision without delay. With essential infrastructure including roads, city water, electricity, mature landscaping, and even pressure-fed fire hydrants installed, the possibilities for development are wide open. From pursuing the original design (with sales approval in hand) to building a fabulous private compound and/or luxury boutique resort, this is a rare blank canvas on one of Abaco's f...read more on our website.