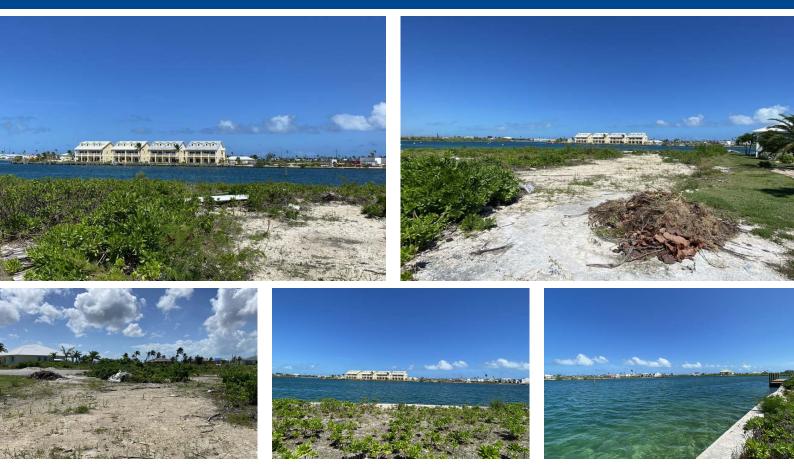

## Lots/Acreage in Treasure Cay

Multi-family waterfront Lot 22, Block 208 is situated at the end of quiet Cutwater Way and offers sensational views overlooking Treasure Cay Harbour.. This choice cleared and level building parcel features an exceptional 150' of sheltered, deep water, sea walled harbour frontage. This spacious property of 13,792 s/f enjoys an average depth of 145'. All utilities, including water, electricity, telephone, high speed DSL internet, cable tv and trash collection are available at the road boundary. The surrounding neighbourhood features a mix of modern single family and multi family residences. Three adjacent multi-family waterfront parcels are also currently offered for sale. This is the only offering within Treasure Cay of up to 4 conjoining multi-family waterfront parcels, creating an excepti...read more on our website. Lots/Acreage in Abaco