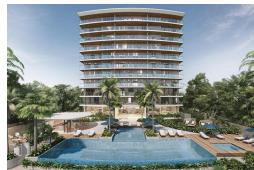

## Condo in Cable Beach

Condo in New Providence/Paradise Island

This exquisite residence offers a rarefied and bespoke lifestyle. At 4,216 sq. ft of interior space, the home is surrounded by an uninterrupted 988 sq. ft. terrace with sublime ocean views. Inside, this residence offers a private elevator foyer, entrance hall, media room, four bedrooms, four and a half baths, a grand living room where an owner can easily entertain in the ultimate style, and a generous kitchen and family dining area. The interior design features many custom additions, including a separate home office for those wanting to "Work From Home"! Aqualina is home to only 27 exclusive three and four bedroom residences offering full time security, tennis court, fitness center, concierge, private beach, and infinity pool. Owners also have access to a private boat club....read more on our website.

Bedrooms: 4
Bathrooms: 4
Lot Size: 5204
Living Area: 5204
Subdivision: Cable Beach
Features: Swimming Pool,

24 Hour Security

James Sarles Phone: (242) 351-9081 info@sarlesrealty.com

\$5.695,000 ID# 41234 View Online www.sarlesrealty.com