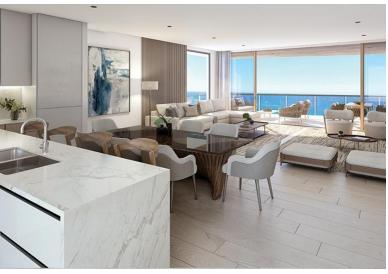

## Condo in Cable Beach

Condo in New Providence/Paradise Island

This exquisite residence offers a rarefied and bespoke lifestyle. At 4,216 sq. ft of interior space, the home is surrounded by an uninterrupted 988 sq. ft. terrace with sublime ocean views. Inside, this residence offers a private elevator foyer, entrance hall, media room, four bedrooms, four and a half baths, a grand living room where an owner can easily entertain in the ultimate style, and a generous kitchen and family dining area. The interior design features many custom additions, including a separate home office for those wanting to "Work From Home"! Aqualina is home to only 27 exclusive three and four bedroom residences offering full time security, tennis court, fitness center, concierge, private beach, and infinity pool. Owners also have access to a private boat club....read more on our website.