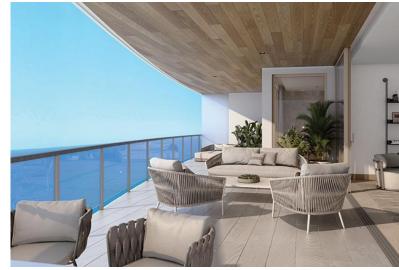

## Condo in Cable Beach

Condo in New Providence/Paradise Island

This exquisite residence offers a rarefied and bespoke lifestyle. At 4,216 sq. ft of interior space, the home is surrounded by an uninterrupted 988 sq. ft. terrace with sublime ocean views. Inside, this residence offers a private elevator foyer, entrance hall, media room, four bedrooms, four and a half baths, a grand living room where an owner can easily entertain in the ultimate style, and a generous kitchen and family dining area. The interior design features many custom additions, including a separate home office for those wanting to "Work From Home"! Aqualina is home to only 27 exclusive three and four bedroom residences offering full time security, tennis court, fitness center, concierge, private beach, and infinity pool. Owners also have access to a private boat club....read more on our website.