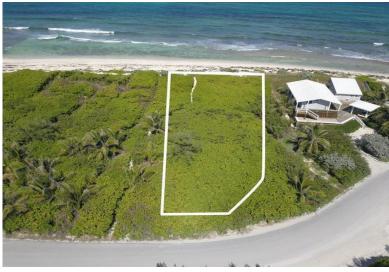

## Lots/Acreage in Elbow Cay

Lots/Acreage in Abaco

Rooster Beach is an expansive lot measuring nearly an acre on the ocean side of White Sound subdivision, allowing plenty of space for building a custom two-story home which would offer spectacular views from the home's second story. With the beach as your backyard and Abaco Inn within walking distance, the location of this property is hard to beat. Grocery shops, and other restaurants/bars are about a 10 min ride by golf cart. Tahiti Beach, great for swimming, is a short golf cart ride to the south. Beautiful sunrise and sunsets can be seen from this property....read more on our website.