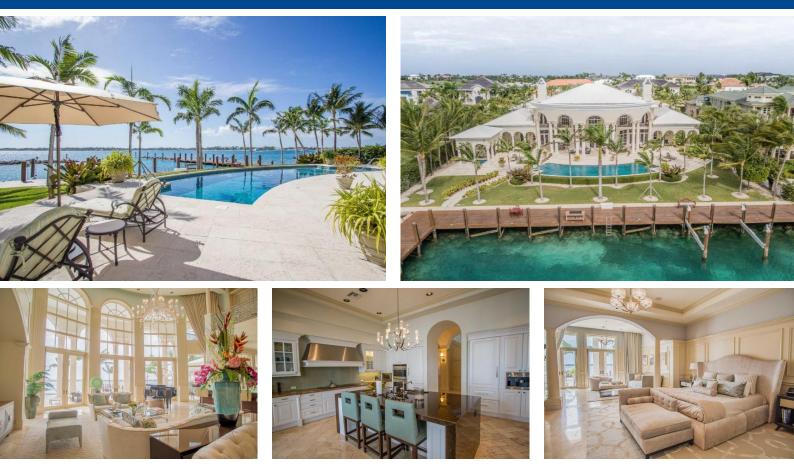

## Single Family Home in New Providence/Paradise Island

Iconic Venetian style palace offering stunning views of Nassau Harbour! Recently renovated by Interior Designer Steven Zelman, this home, with its one of a kind Mother of Pearl mantel, has an open plan living and kitchen area beneath a breathtaking 35 ft. cathedral ceiling. With three 30 ft. Palladian style windows accented by Venetian hand-finished walls and columns, custom made New Zealand wool and India silk rugs this show place brings in the light and life of the tropics. The 7 ft. chandeliers are metal with a pearlescent finish, painted by Ferrari and adorned with crystals. Additionally there are two spacious very private one bedroom guest houses, one on either side of the driveway. They both have kitchenettes, walk-in wardrobes and private porches that open to the lush landscaped gar...read more on our website.

Bedrooms: 6 Bathrooms: 7 Lot Size: 40946 Living Area: 13800 Subdivision: Paradise Island Features: Swimming Pool, Fully Fenced, Dock, Impact Windows, Stand-by Generator, 24 Hour Security, Partial Furnished