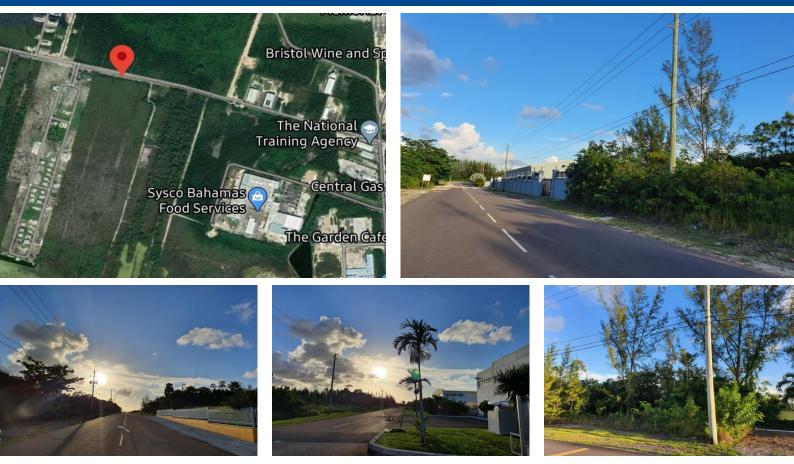

## Lots/Acreage in New Providence/Paradise Island

Very rarely do you find acreage in this upscale area at this generous price. This acreage in Western New Providence is an ideal investment to develop private communities like Killarney Shores, Emerald Coast etc. Rear of land leads out to a pond creating a beautiful view of the natural habitat. Acreage also extends out to the National Training Agency marked by pole #40 to #58. Lot behind National Training Agency is zoned for commercial use. Also available by acre....read more on our website.