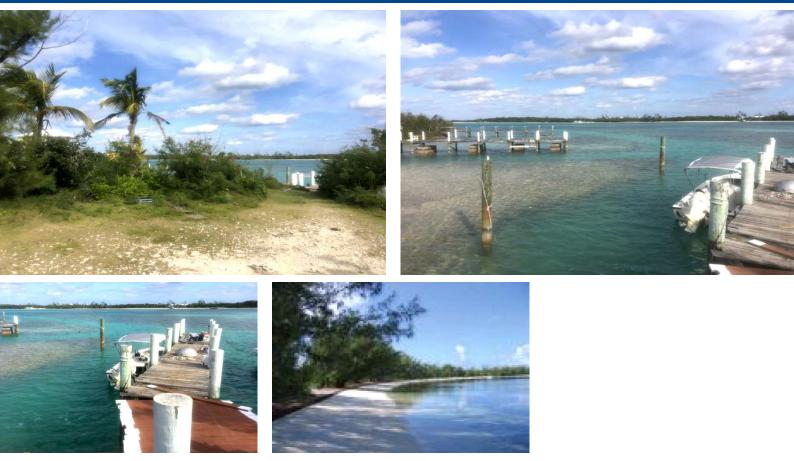

## Lots/Acreage in Green Turtle Cay

This property is just under 13,000 sq feet of solid land. The 50 foot dock has deep water on both side and flows into a deep water channel that takes you out to the Abaco Sound or the Atlantic ocean for a great day of fishing and boating. Its the perfect building site for the avid boater. Just steps away to the Coco Bay beach and conveniently located a short ride to both the Islands resorts and the town of New Plymouth. The property also boasts water and power at the boundary marker....read more on our website.

## Lots/Acreage in Abaco

Bedrooms: 0 Bathrooms: 0 Lot Size: 12880 Living Area: 0 Subdivision: Green Turtle Cay Features: Dock

James Sarles Phone: (242) 351-9081 info@sarlesrealty.com

## \$395,000 ID# 41977 View Online www.sarlesrealty.com