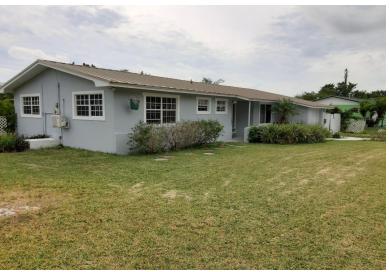

## 492 Hawaii Avenue

Updated Home on the "Ridge"

The home has been updated with a new kitchen, impact windows and a standing seam metal roof. The living area is an open plan with a large modern kitchen featuring granite countertops, modern appliances and updated cabinets. The house is partially furnished and is ready for occupancy. Ceramic tile throughout with two full bathrooms. The Ridge area has never flooded, this home is over 20 feet above sea level yet is only 1 mile from the beach....read more on our website.

Bedrooms: 3 Bathrooms: 2 Lot Size: 21250 Living Area: 2650 Maint. Fees: N/A Subdivision: Royal Bahamian Estates

Doncar Real Estate Team Don and Carmel Churchill Phone: (242)351-9081 don@doncarmanagement.com