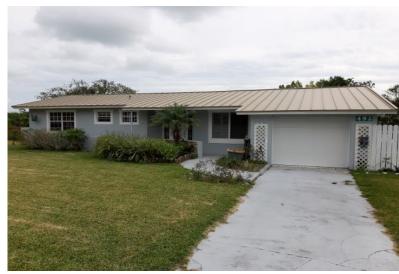

## 492 Hawaii Avenue

Updated Home on the "Ridge"

The home has been updated with a new kitchen, impact windows and a standing seam metal roof. The living area is an open plan with a large modern kitchen featuring granite countertops, modern appliances and updated cabinets. The house is partially furnished and is ready for occupancy. Ceramic tile throughout with two full bathrooms. The Ridge area has never flooded, this home is over 20 feet above sea level yet is only 1 mile from the beach....read more on our website.

Bedrooms: 3 Bathrooms: 2 Lot Size: 21250 Living Area: 2650 Maint. Fees: N/A Subdivision: Royal Bahamian Estates

Doncar Real Estate Team Don and Carmel Churchill Phone: (242)351-9081 don@doncarmanagement.com