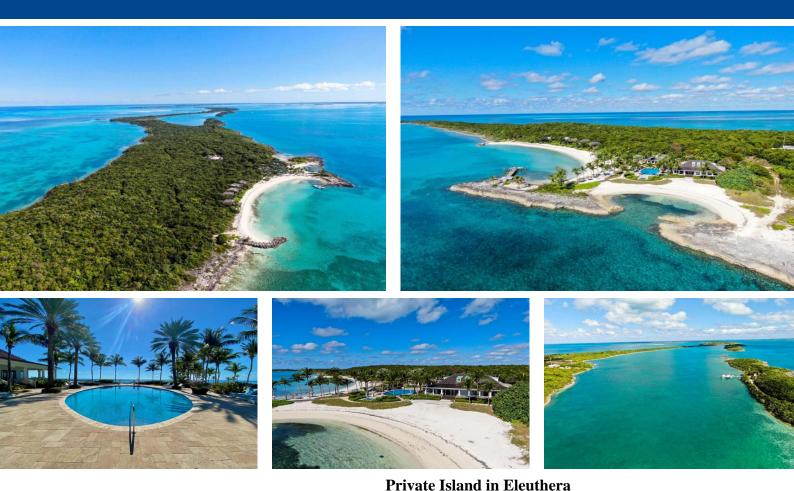

## Filvate Island III Eleuther

Located off Russell Island in North Eleuthera, Royal Island is a 430 acre private island with beautiful beaches, great elevations a large natural harbour and a turn key private resort operation all less than 20 Minutes from North Eleuthera with its' international Airport and FBO. In 2007 Royal island was approved for a major marina in the natural harbour in addition to an 18 Hold Golf Course. These approvals can be utilised or modified to create an incredible private island retreat that will be perfect in our current times with many people planning their own private island retreat. The accommodations in place include 5 luxury one bedroom beachfront villas, with large wraparound decks, a Welcome centre complete with Spa rooms and a gym, a restaurant/bar building and a guest house near the m...read more on our website.

Bedrooms: 7 Bathrooms: 9 Lot Size: 18730800 Living Area: 10000 Subdivision: Other Eleuthera Features: Swimming Pool, Sprinkler System, Dock, Impact Windows, Stand-by Generator, Furnished, Partial Furnished