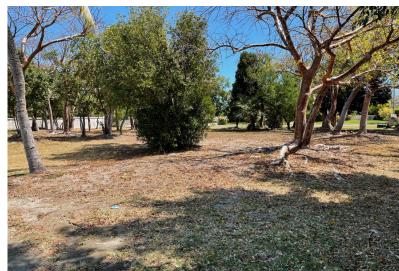

## Lots/Acreage in Yamacraw

Lots/Acreage in New Providence/Paradise Island

Canal front lot located on the prestigious 'Island', in the exclusive, eastern, gated community of Port New Providence. With 120' of canal frontage, with a dock and pilings already in place, this homesite is perfect for boaters! Port New Providence is a quiet residential community, located next to Palm Cay Marina, close to St. Andrew's International School, shops and more. Lot 21 is already walled on two sides, level, and is located at the end of a quiet cul-de-sac. Port New Providence community is gated, with secured entry and 24 hour patrolling security. Amenities include a beach, beach cabana, kids park, tennis courts, and a club house....read more on our website.