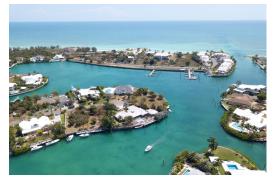

## Lots/Acreage in Yamacraw

Lots/Acreage in New Providence/Paradise Island

Canal front lot located on the prestigious 'Island', in the exclusive, eastern, gated community of Port New Providence. With 120' of canal frontage, with a dock and pilings already in place, this homesite is perfect for boaters! Port New Providence is a quiet residential community, located next to Palm Cay Marina, close to St. Andrew's International School, shops and more. Lot 21 is already walled on two sides, level, and is located at the end of a quiet cul-de-sac. Port New Providence community is gated, with secured entry and 24 hour patrolling security. Amenities include a beach, beach cabana, kids park, tennis courts, and a club house....read more on our website.