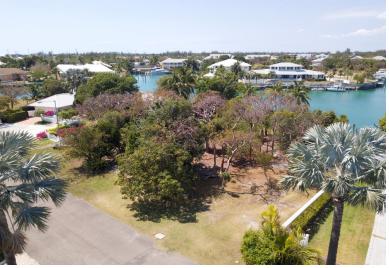

## Lots/Acreage in Yamacraw

Lots/Acreage in New Providence/Paradise Island

Canal front lot located on the prestigious 'Island', in the exclusive, eastern, gated community of Port New Providence. With 120' of canal frontage, with a dock and pilings already in place, this homesite is perfect for boaters! Port New Providence is a quiet residential community, located next to Palm Cay Marina, close to St. Andrew's International School, shops and more. Lot 21 is already walled on two sides, level, and is located at the end of a quiet cul-de-sac. Port New Providence community is gated, with secured entry and 24 hour patrolling security. Amenities include a beach, beach cabana, kids park, tennis courts, and a club house....read more on our website.