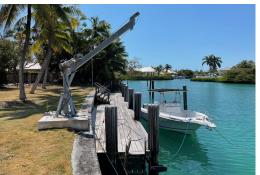

## Lots/Acreage in Yamacraw

Lots/Acreage in New Providence/Paradise Island

Canal front lot located on the prestigious 'Island', in the exclusive, eastern, gated community of Port New Providence. With 120' of canal frontage, with a dock and pilings already in place, this homesite is perfect for boaters! Port New Providence is a quiet residential community, located next to Palm Cay Marina, close to St. Andrew's International School, shops and more. Lot 21 is already walled on two sides, level, and is located at the end of a quiet cul-de-sac. Port New Providence community is gated, with secured entry and 24 hour patrolling security. Amenities include a beach, beach cabana, kids park, tennis courts, and a club house....read more on our website.

Bedrooms: 0
Bathrooms: 0
Lot Size: 14493
Living Area: 14493
Subdivision: Yamacraw
Features: Dock, 24 Hour

Security

\$850,000 ID# 42935 View Online www.sarlesrealty.com