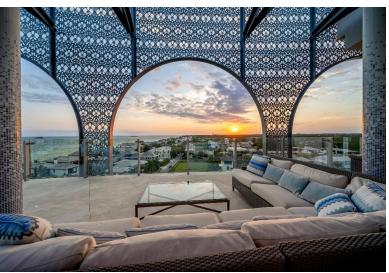

## Condo in South Ocean

Condo in New Providence/Paradise Island

Designed by renowned Morris Ajmi Architects, Orchid sits overlooking the Albany marina and the Atlantic Ocean. The marina residences of Albany are considered the ultimate in luxury waterfront living in The Caribbean of which The Penthouse in Orchid is the cornerstone. A situation unique to this penthouse the residence hosts a sumptuous master bedroom suite with his and her bathrooms and walk-in closets plus a private balcony with lounge area and spa. Additionally another 4 ensuite bedrooms, grand living room with dining open onto a stunning outdoor pool and patio area, a family entertainment room, modern kitchen with a separate bar area and an outdoor barbeque alcove with seating. Every aspect of the penthouse was meticulously designed with venetian plaster walls matching Italian marble ac...read more on our website.