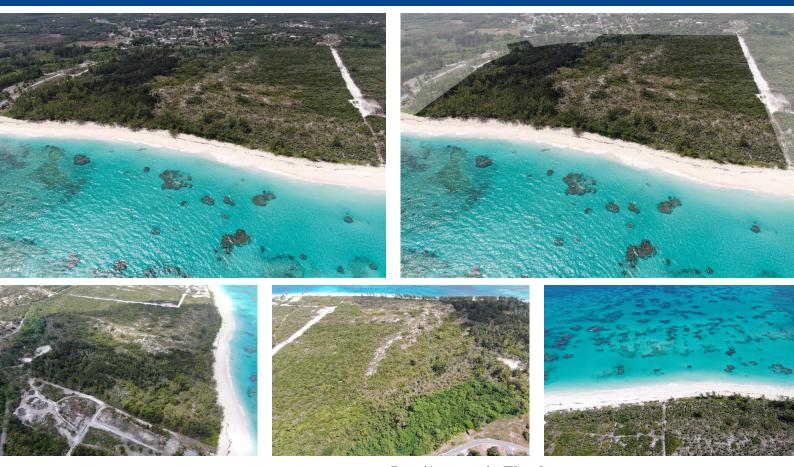

## Lots/Acreage in Palmetto Point

Lots/Acreage in Eleuthera

Sunset Development is 84+/- acres of Prime, elevated, Atlantic waterfront land with 1700 +/- feet of stunning white sandy beach. The fabulous beach continues for miles in both north and south directions. This property is located in Palmetto Point, Eleuthera, Bahamas on Poponi Beach and the famous Banks Road and is a blank slate for a savvy developer. It would also be ideal for a resort site, condominium development, luxury villas or estate homes, or Lots. Utilities are located on the Road. Sunset Development is listed at a great price with the buyer in mind. From intimate resorts and friendly, affordable inns to ultra-luxurious oceanfront cottages, it is impossible to go wrong on Eleuthera, Harbour Island, and Spanish Wells. When you visit one, you'II want to visit the others. Each one h...read more on our website.