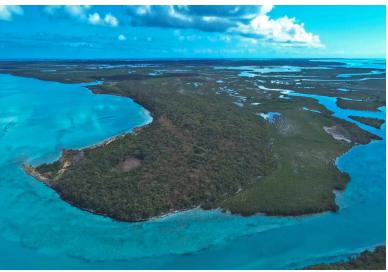

## Lots/Acreage in Little Exuma

**Lots/Acreage in Great Exuma** 

Located just off the west coast of southern Great Exuma, approximately 4 miles southwest of George Town, the Perpall Cays offer privacy like no other. Just a short boat ride away from the mainland, the cays are predominantly surrounded by shallow water with deep water channels making them ideal for mooring larger watercraft. The islands offer great development potential for a private retreat or boutique resort, with elevations of up to 35 feet and excellent surrounding waters for bonefishing and other water sport activities....read more on our website.