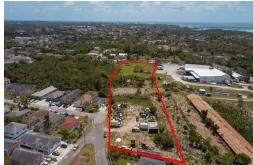

## Lots/Acreage in Joe Farrington Road

Lots/Acreage in New Providence/Paradise Island

Mixed use acreage able to be used for multi-family or commercial use for sale. Property is 270 feet along Marigold Farm Road (a leading secondary thoroughfare) by 854.58 feet deep with a large commercial development to the south. Property has access from the east and west of the property. All utilities including city water supply, electricity, telephone, and cable are installed along Marigold Farm Road which borders the property....read more on our website.

Bedrooms: 0
Bathrooms: 0
Lot Size: 217800
Living Area: 217800
Subdivision: Joe
Farrington Road
Features: Fully Fenced

James Sarles Phone: (242) 351-9081 info@sarlesrealty.com

\$850,000 ID# 43582 <u>View Online</u> www.sarlesrealty.com