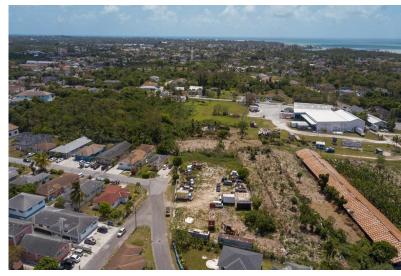

## Lots/Acreage in Joe Farrington Road

Lots/Acreage in New Providence/Paradise Island

Mixed use acreage able to be used for multi-family or commercial use for sale. Property is 270 feet along Marigold Farm Road (a leading secondary thoroughfare) by 854.58 feet deep with a large commercial development to the south. Property has access from the east and west of the property. All utilities including city water supply, electricity, telephone, and cable are installed along Marigold Farm Road which borders the property....read more on our website.

Bedrooms: 0
Bathrooms: 0
Lot Size: 217800
Living Area: 217800
Subdivision: Joe
Farrington Road
Features: Fully Fenced

James Sarles Phone: (242) 351-9081 info@sarlesrealty.com

\$850,000 ID# 43582 <u>View Online</u> www.sarlesrealty.com