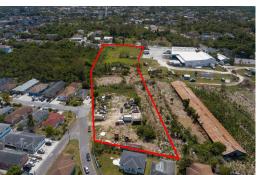

## Lots/Acreage in Joe Farrington Road

Lots/Acreage in New Providence/Paradise Island

Mixed use acreage able to be used for multi-family or commercial use for sale. Property is 270 feet along Marigold Farm Road (a leading secondary thoroughfare) by 854.58 feet deep with a large commercial development to the south. Property has access from the east and west of the property. All utilities including city water supply, electricity, telephone, and cable are installed along Marigold Farm Road which borders the property....read more on our website.

Bedrooms: 0
Bathrooms: 0
Lot Size: 217800
Living Area: 217800
Subdivision: Joe
Farrington Road
Features: Fully Fenced

James Sarles Phone: (242) 351-9081 info@sarlesrealty.com

\$850,000 ID# 43582 <u>View Online</u> www.sarlesrealty.com