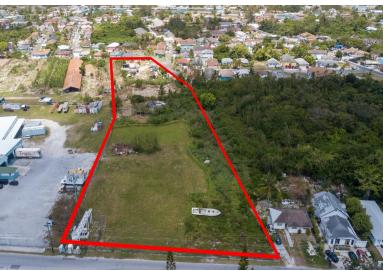

## Lots/Acreage in Joe Farrington Road

Lots/Acreage in New Providence/Paradise Island

Mixed use acreage able to be used for multi-family or commercial use for sale. Property is 270 feet along Marigold Farm Road (a leading secondary thoroughfare) by 854.58 feet deep with a large commercial development to the south. Property has access from the east and west of the property. All utilities including city water supply, electricity, telephone, and cable are installed along Marigold Farm Road which borders the property....read more on our website.

Bedrooms: 0
Bathrooms: 0
Lot Size: 217800
Living Area: 217800
Subdivision: Joe
Farrington Road
Features: Fully Fenced

James Sarles Phone: (242) 351-9081 info@sarlesrealty.com

\$850,000 ID# 43582 <u>View Online</u> www.sarlesrealty.com