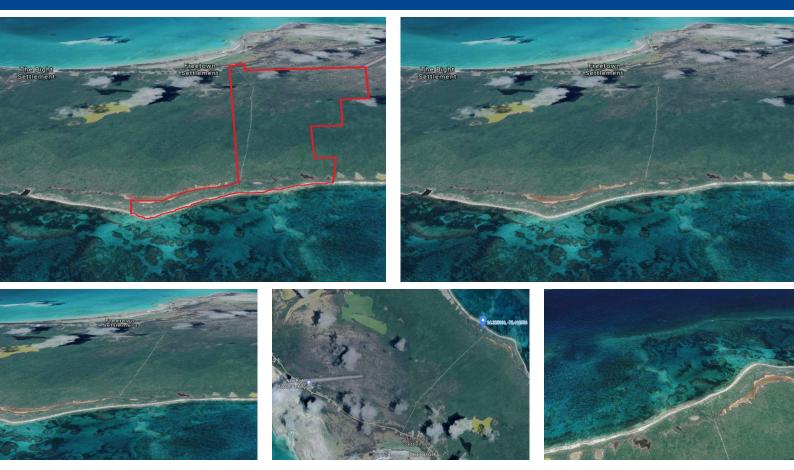

## Lots/Acreage in New Bight

Lots/Acreage in Cat Island

Lush foliage blankets rolling hills in contrast to the sparkling white sand and aquamarine waters of the Atlantic Ocean. Beautiful views surround the beach. A spectacular vista with 6,855 ft. of waterfront, the greater portion being beautiful beach. Elevations to 190 ft., nearly the highest in the Bahamas. This jewel in the sun offers endless development opportunities. To round out the development potential of this spectacular property, we added 330 feet of beach on Fernandez Bay, a high bluff with a great vista and a peninsula perfect for a marina and marine development. This separate parcel at the popular Fernandez Bay adds another 16+ acres to 1,142 acres at Newport Estate for a total of 1,176.31 acres. What a perfect combination - over 3,700 feet of beach on the Atlantic and 330 feet o...read more on our website.