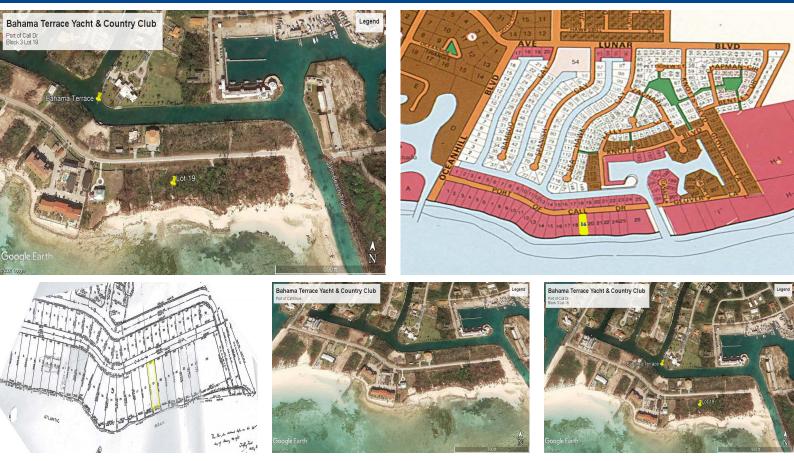

## SOLD - Bahama Terrace Beachfront Land

This is a great opportunity to own a waterfront commercial lot in an excellent location. Located in the Bahama Terrace area, this beachfront commercial lot is ideal with private access to the ocean. Zoned tourist commercial you can build a high rise hotel, restaurant, condominium complex or a single family home. Boasting 100' of Ocean frontage and 30,500 square feet. Give us a call, let us arrange a viewing today....read more on our website.

## **Amazing Opportunity**

Lot Size: 30,500 sq ft Maint. Fees: -Subdivision: Bahama Terrace Features: Beach access, Condo Fees/Home Owners Fees, Ocean front 100' on Water

Nikolai Sarles Phone: (242)351-9081 nikolaisarles@gmail.com