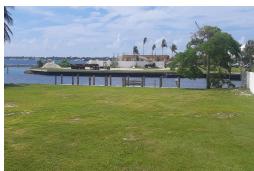

## Lots/Acreage in Paradise Island

Lots/Acreage in New Providence/Paradise Island

Located in the prestigious Ocean Club Estates this stunning 22,215 sq. ft. canal front lot offers breathtaking views from every angle! Ocean Club Estates is located at the easternmost tip of Paradise Island, adjacent to "The Narrows" and is one of the most elite luxury developments in The Bahamas. The Ocean Club Golf course has hosted many golf tournaments including the Lpga Pure Silk Bahamas and Michael Jordan Celebrity Invitational. This lot boast 135 ft. of canal frontage and existing dock and is a perfect location for the avid boater to take advantage of the beautiful Bahamian waters. From a family perspective the onsite beach club is only a short golf cart ride away, with an infinity pool overlooking Cabbage Beach, a children's playground, tennis courts and restaurant. It is an eleg...read more on our website.