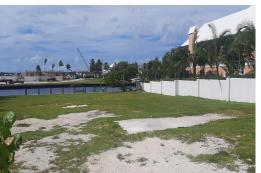

## Lots/Acreage in Paradise Island

Lots/Acreage in New Providence/Paradise Island

Located in the prestigious Ocean Club Estates this stunning 22,215 sq. ft. canal front lot offers breathtaking views from every angle! Ocean Club Estates is located at the easternmost tip of Paradise Island, adjacent to "The Narrows" and is one of the most elite luxury developments in The Bahamas. The Ocean Club Golf course has hosted many golf tournaments including the Lpga Pure Silk Bahamas and Michael Jordan Celebrity Invitational. This lot boast 135 ft. of canal frontage and existing dock and is a perfect location for the avid boater to take advantage of the beautiful Bahamian waters. From a family perspective the onsite beach club is only a short golf cart ride away, with an infinity pool overlooking Cabbage Beach, a children's playground, tennis courts and restaurant. It is an eleg...read more on our website.