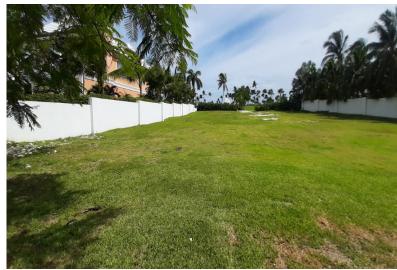

## Lots/Acreage in Paradise Island

Lots/Acreage in New Providence/Paradise Island

Located in the prestigious Ocean Club Estates this stunning 22,215 sq. ft. canal front lot offers breathtaking views from every angle! Ocean Club Estates is located at the easternmost tip of Paradise Island, adjacent to "The Narrows" and is one of the most elite luxury developments in The Bahamas. The Ocean Club Golf course has hosted many golf tournaments including the Lpga Pure Silk Bahamas and Michael Jordan Celebrity Invitational. This lot boast 135 ft. of canal frontage and existing dock and is a perfect location for the avid boater to take advantage of the beautiful Bahamian waters. From a family perspective the onsite beach club is only a short golf cart ride away, with an infinity pool overlooking Cabbage Beach, a children's playground, tennis courts and restaurant. It is an eleg...read more on our website.