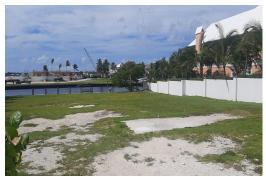

## Lots/Acreage in Paradise Island

Lots/Acreage in New Providence/Paradise Island

Located in the prestigious Ocean Club Estates this stunning 22,215 sq. ft. canal front lot offers breathtaking views from every angle! Ocean Club Estates is located at the easternmost tip of Paradise Island, adjacent to "The Narrows" and is one of the most elite luxury developments in The Bahamas. The Ocean Club Golf course has hosted many golf tournaments including the Lpga Pure Silk Bahamas and Michael Jordan Celebrity Invitational. This lot boast 135 ft. of canal frontage and existing dock and is a perfect location for the avid boater to take advantage of the beautiful Bahamian waters. From a family perspective the onsite beach club is only a short golf cart ride away, with an infinity pool overlooking Cabbage Beach, a children's playground, tennis courts and restaurant. It is an eleg...read more on our website.