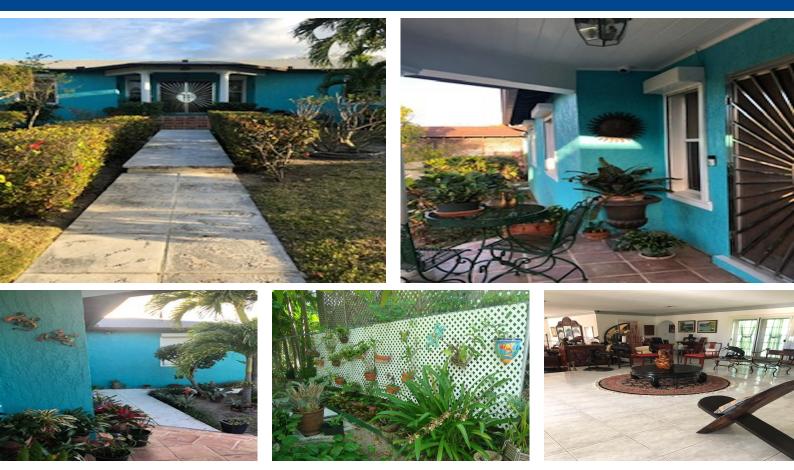

## Single Family Home in New Providence/Paradise Island

Spacious and well appointed single family home in a super, family oriented neighbourhood is offered semi furnished. The main entrance foyer, living room, dinning room and kitchen seamlessly connect by way of concrete arches allowing for great ventilation and natural light. Kitchen has lots of cupboards, countertops and an island that works well as a buffet line when entertaining and it also houses the 4-burner gas stovetop. The oven is mounted separately. The primary suite, overlooking the swimming pool is super sized providing three separate clothes closets, jetted tub, bidet and walk-in shower. The floor plan provides for two other bedrooms with a full bathroom between them. Other interior spaces include a family room, library, laundry, two half bathrooms a spacious, covered patio and a ...read more on our website.

Bedrooms: 3 Bathrooms: 2 Lot Size: 15000 Living Area: 5000 Subdivision: Skyline Features: Wheelchair Access, Security System, Garden Area, Swimming Pool, Kitchen Built-in(s), Jetted Bathtub, Main Level Entry, Fully Fenced, Fully Walled, Impact Shutters, Roll Down Shutters, Cable, Stand-by Generator, Partial Furnished