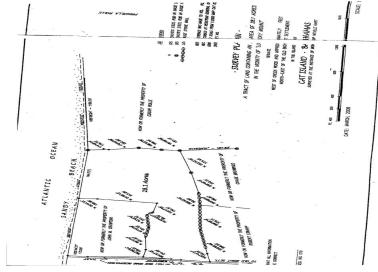

## Lots/Acreage in New Bight

Lots/Acreage in Cat Island

Captivating, Impeccable & Excellent investment opportunity with 800 feet of beachfront property on a Sandy Cat Island beach! Enjoy 180 degree views of beautiful Turquoise waters and cool breezes. This property is minutes away from New Bight International Airport and it is perfect for a development! This is an investor's dream! Opportunity awaits! Call us today!...read more on our website.

Bedrooms: 0 Bathrooms: 0 Lot Size: 1224036 Living Area: 1224036 Subdivision: Old Bight Features: None

James Sarles Phone: (242) 351-9081 info@sarlesrealty.com

\$1.400,000 ID# 45009 View Online www.sarlesrealty.com