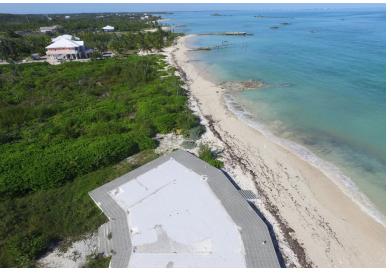

## Lots/Acreage in Turtle Rocks

Lots/Acreage in Abaco

Beachfront Lot "H" is located in Turtle Rocks South, situated halfway between Marsh Harbour, (Abaco's commercial center) and the resort community of Treasure Cay. This prime property is comprised of 2.568 acres (111,862 Sq. Ft.) with 100' of sandy beach frontage and a generous average depth of approximately 1,035'. This property has 125' of road frontage on S.C. Bootle Highway. A 15' wide private road reservation extends along the entire eastern side of the property, running from the highway to the water frontage. There is a 3,800 sq. ft. concrete pad near the beach, which would be ideal for a generous sized beach patio/recreation area. This large parcel is ideal for the homeowner seeking privacy. Electricity and telephone are available at the highway boundary. Water woul...read more on our website.