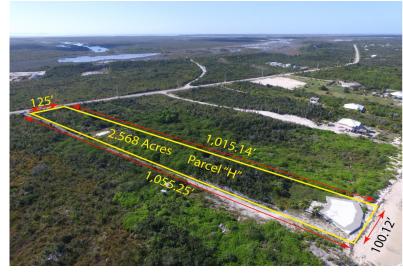

## Lots/Acreage in Turtle Rocks

Lots/Acreage in Abaco

Beachfront Lot "H" is located in Turtle Rocks South, situated halfway between Marsh Harbour, (Abaco's commercial center) and the resort community of Treasure Cay. This prime property is comprised of 2.568 acres (111,862 Sq. Ft.) with 100' of sandy beach frontage and a generous average depth of approximately 1,035'. This property has 125' of road frontage on S.C. Bootle Highway. A 15' wide private road reservation extends along the entire eastern side of the property, running from the highway to the water frontage. There is a 3,800 sq. ft. concrete pad near the beach, which would be ideal for a generous sized beach patio/recreation area. This large parcel is ideal for the homeowner seeking privacy. Electricity and telephone are available at the highway boundary. Water woul...read more on our website.