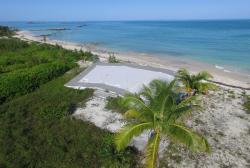

## Lots/Acreage in Turtle Rocks

Lots/Acreage in Abaco

Beachfront Lot "H" is located in Turtle Rocks South, situated halfway between Marsh Harbour, (Abaco's commercial center) and the resort community of Treasure Cay. This prime property is comprised of 2.568 acres (111,862 Sq. Ft.) with 100' of sandy beach frontage and a generous average depth of approximately 1,035'. This property has 125' of road frontage on S.C. Bootle Highway. A 15' wide private road reservation extends along the entire eastern side of the property, running from the highway to the water frontage. There is a 3,800 sq. ft. concrete pad near the beach, which would be ideal for a generous sized beach patio/recreation area. This large parcel is ideal for the homeowner seeking privacy. Electricity and telephone are available at the highway boundary. Water woul...read more on our website.