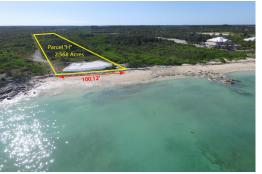

## Lots/Acreage in Turtle Rocks

Lots/Acreage in Abaco

Beachfront Lot "H" is located in Turtle Rocks South, situated halfway between Marsh Harbour, (Abaco's commercial center) and the resort community of Treasure Cay. This prime property is comprised of 2.568 acres (111,862 Sq. Ft.) with 100' of sandy beach frontage and a generous average depth of approximately 1,035'. This property has 125' of road frontage on S.C. Bootle Highway. A 15' wide private road reservation extends along the entire eastern side of the property, running from the highway to the water frontage. There is a 3,800 sq. ft. concrete pad near the beach, which would be ideal for a generous sized beach patio/recreation area. This large parcel is ideal for the homeowner seeking privacy. Electricity and telephone are available at the highway boundary. Water woul...read more on our website.