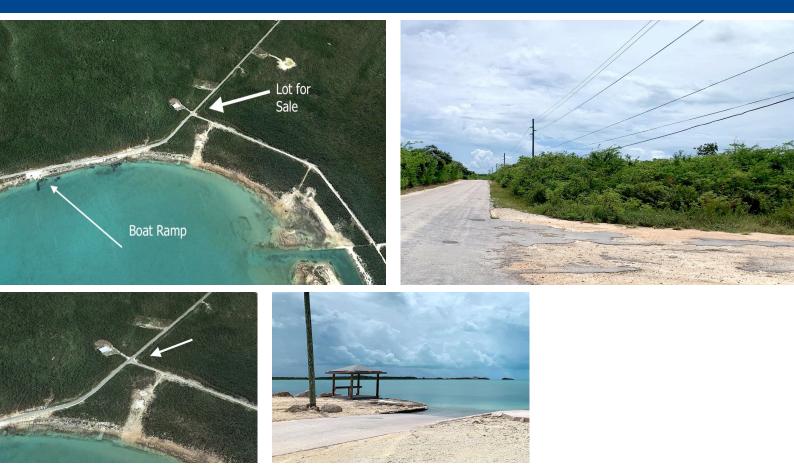

## Lots/Acreage in The Crossing

Lots/Acreage in Long Island

1.22 Acre Corner Parcel available. Asking \$35,500. Located in The Crossing, Long Island, Bahamas. Close proximity to grocery, gas station, boat ramp and other amenities. Short drive to beautiful Atlantic Ocean beaches. 5 minute drive to Long Island Regatta site. 203.66 feet of main highway frontage....read more on our website.

Bedrooms: 0 Bathrooms: 0 Lot Size: 53143 Living Area: 0 Subdivision: The Crossing Features: None

James Sarles Phone: (242) 351-9081 info@sarlesrealty.com

\$29,500 ID# 45267 View Online www.sarlesrealty.com