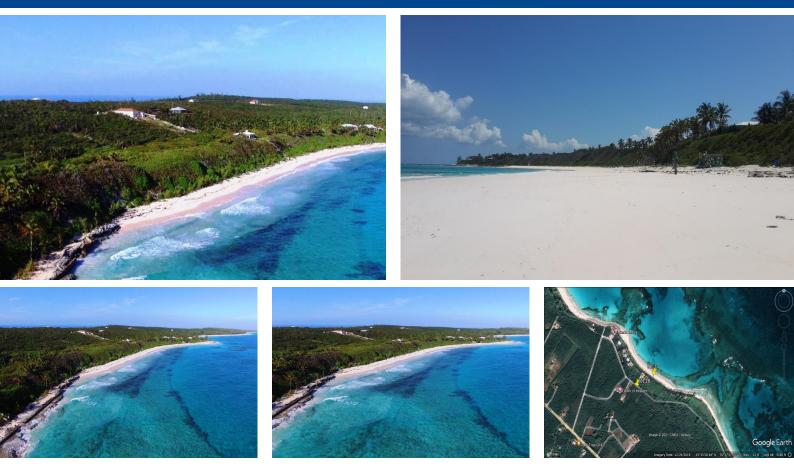

## Lots/Acreage in Eleuthera

Rare and breathtaking! This beachfront property of over 3/4 acre with 100 feet on the Atlantic shoreline, offers the most stunning views of crystalline waters and the 3 mile long, sought-after pink sand beach, the lot being elevated at the road with a gentle slope to the water. As shown in a photo, you can build steps down from the top of the lot to the beach. Utilities are in place for your dream beach house! Beachcombing, snorkeling, walking, and swimming this 4 mile stretch are the order of the day! Lot 17 Breezeaway is located just a 5 minute drive from the Governor's Harbour Airport to the north and 5-10 minutes from shops, banks, post office, clinic, grocery stores in the beautiful settlement of Governor's Harbour just to the south. It offers beauty and tranquility with the nearby am...read more on our website.