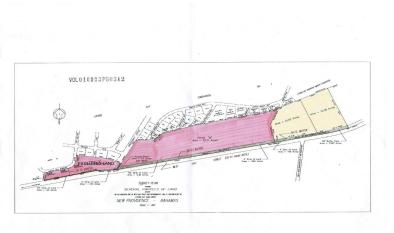

## Lots/Acreage in Lyford Cay

Lots/Acreage in New Providence/Paradise Island

A unique opportunity to purchase a vast expanse of undeveloped property in the luxurious gated community of Lyford Cay. Lyford Cay boasts an IBC school, port of entry mega-yacht marina, an ultra exclusive members club, golf, tennis and close proximity to upscale shopping, dining and entertainment. There are a total of 43 acres, 10 acres of which are approved for residential, single family, or equestrian use and the remaining 33 acres available for residential, single family use only. This is a once in a lifetime development opportunity!...read more on our website.