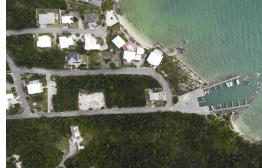

## SUNRISE BAY - LOT 28 WITH DOCK SLIP INCLUDED

## GATED COMMUNITY - DOCK SLIP INCLUDED

This spacious lot (100 x 120) is located in the gated subdivision of Sunrise Bay in Marsh Harbour, Abaco. With a deeded dock slip only a few steps away, residents can be snorkeling or having lunch in Hopetown in minutes! This subdivision has paved roads, street lights and underground utilities....read more on our website.