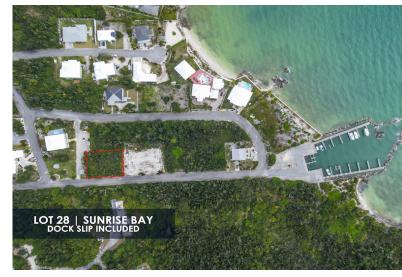

## SUNRISE BAY - LOT 28 WITH DOCK SLIP INCLUDED

## GATED COMMUNITY - DOCK SLIP INCLUDED

This spacious lot (100 x 120) is located in the gated subdivision of Sunrise Bay in Marsh Harbour, Abaco. With a deeded dock slip only a few steps away, residents can be snorkeling or having lunch in Hopetown in minutes! This subdivision has paved roads, street lights and underground utilities....read more on our website.

Lot Size: 12,000 sq ft Maint. Fees: -

Features: Dock, Marina

Nikolai Sarles Phone: (242)351-9081 nikolaisarles@gmail.com

\$199,000 ID# 45545 <u>View Online</u> www.sarlesrealty.com