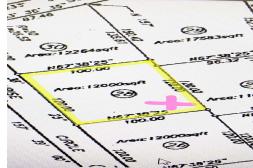

## GATED COMMUNITY - DOCK SLIP INCLUDED

This spacious lot (100 x 120) is located in the gated subdivision of Sunrise Bay in Marsh Harbour, Abaco. With a deeded dock slip only a few steps away, residents can be snorkeling or having lunch in Hopetown in minutes! This subdivision has paved roads, street lights and underground utilities....read more on our website.

Lot Size: 12,000 sq ft Maint. Fees: -

Features: Dock, Marina

Nikolai Sarles Phone: (242)351-9081 nikolaisarles@gmail.com

\$199,000 ID# 45545 <u>View Online</u> www.sarlesrealty.com