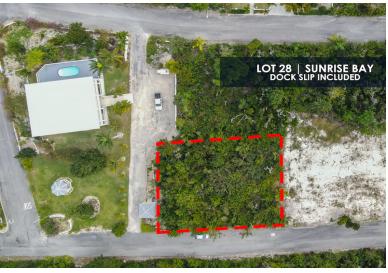

## SUNRISE BAY - LOT 28 WITH DOCK SLIP INCLUDED

## GATED COMMUNITY - DOCK SLIP INCLUDED

This spacious lot (100 x 120) is located in the gated subdivision of Sunrise Bay in Marsh Harbour, Abaco. With a deeded dock slip only a few steps away, residents can be snorkeling or having lunch in Hopetown in minutes! This subdivision has paved roads, street lights and underground utilities....read more on our website.

Lot Size: 12,000 sq ft Maint. Fees: -

Features: Dock, Marina

Nikolai Sarles Phone: (242)351-9081 nikolaisarles@gmail.com

\$199,000 ID# 45545 <u>View Online</u> www.sarlesrealty.com