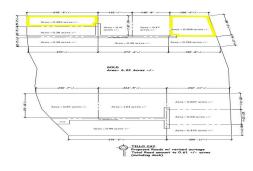

## **Boater's Paradise**

Tilloo Cay is nestled off of the ingenious settlement of Marsh Harbour on the main land of Abaco Island and south of Hope Town, on Elbow Cay, which is an ideal investors dream. The property consist of 2 residential lots totaling a little over an acre and has developed infrastructure for potable water and electricity.

This property can accommodate boats and offers beach access. The community of Tilloo Cay boasts of a vibrant second home ownership with direct access to accommodate a well-rounded boating and beach lifestyle. If you are looking for an ideal place to invest in that embodies luxury and tranquility these lots are best suited to meet your dream.

Priced at \$199K this investment property is a one in a lifetime offer to own a piece of paradise in The Bahamas.

...read more on our website.

Lot Size: 1.06 Acre Maint. Fees: -

Features: Beach access

Shelly Gardiner Phone: (242)351-9081 gardinershelly@gmail.com