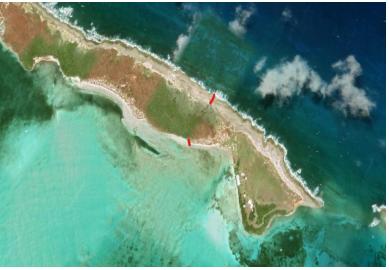

## **Boater's Paradise**

Tilloo Cay is nestled off of the ingenious settlement of Marsh Harbour on the main land of Abaco Island and south of Hope Town, on Elbow Cay, which is an ideal investors dream. The property consist of 2 residential lots totaling a little over an acre and has developed infrastructure for potable water and electricity.

This property can accommodate boats and offers beach access. The community of Tilloo Cay boasts of a vibrant second home ownership with direct access to accommodate a well-rounded boating and beach lifestyle. If you are looking for an ideal place to invest in that embodies luxury and tranquility these lots are best suited to meet your dream.

Priced at \$199K this investment property is a one in a lifetime offer to own a piece of paradise in The Bahamas.

...read more on our website.

Lot Size: 1.06 Acre Maint. Fees: -

Features: Beach access

Shelly Gardiner Phone: (242)351-9081 gardinershelly@gmail.com