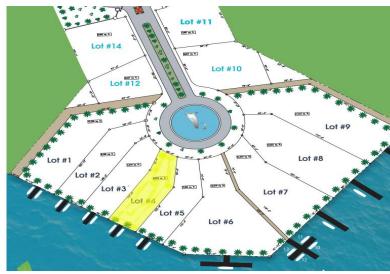

## O2 Resort & Marina - Vacant Land

Introducing The O2 Resort & Marina, Your Gateway to Luxury Living in the Bahamas!

Discover a world of unparalleled luxury and exclusivity on the stunning shores of Grand Bahama Island. The O2 Resort & Marina is not just a vision – it's an extraordinary reality in the making. This exceptional project is designed to bring to life a collection of high-spec, custom-built homes, each offering the rare opportunity of canal frontage and private boat dockage.

Maint. Fees: -

Subdivision: Bell Channel

Bay Unit

Features: Canal Front,

Dock

Gated Community
Deep Water Dock

**Boat Lifts** 

James Sarles
Phone: (242) 351-9081
jamessarlesrealty@gmail.com