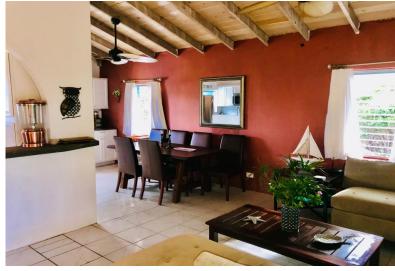

## Single Family Home in Rainbow Bay

Single Family Home in Eleuthera

Take a drive along Treasure Hill Road in Rainbow Bay and turn on to Lost Gold Road to find your treasure home! With, 2 bedrooms, 2 bathrooms, a screened in front porch (Bahama Room), and a generous lawn populated with fruit trees, this charming island-style bungalow is tucked away on a quiet and secluded street, in the heart of Rainbow Bay, North Eleuthera. The north side of the house faces the Atlantic and there are views of the ocean from the front porch, and from the master and guest bedooms. The double arched, open plan kitchen is well appointed and includes modern stainless-steel appliances. The kitchen has a screen door that leads out to a back patio area and garden which is perfect for BBQs and entertaining. There are A/C units in both bedrooms. The Master bedroom has an en-suite ma...read more on our website.