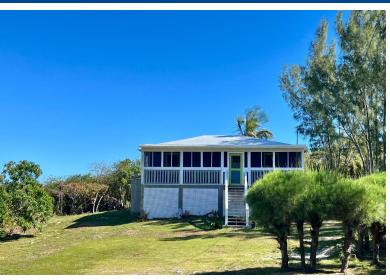

## Single Family Home in Rainbow Bay

Single Family Home in Eleuthera

Take a drive along Treasure Hill Road in Rainbow Bay and turn on to Lost Gold Road to find your treasure home! With, 2 bedrooms, 2 bathrooms, a screened in front porch (Bahama Room), and a generous lawn populated with fruit trees, this charming island-style bungalow is tucked away on a quiet and secluded street, in the heart of Rainbow Bay, North Eleuthera. The north side of the house faces the Atlantic and there are views of the ocean from the front porch, and from the master and guest bedooms. The double arched, open plan kitchen is well appointed and includes modern stainless-steel appliances. The kitchen has a screen door that leads out to a back patio area and garden which is perfect for BBQs and entertaining. There are A/C units in both bedrooms. The Master bedroom has an en-suite ma...read more on our website.