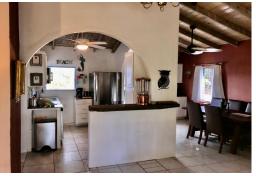

## Single Family Home in Rainbow Bay

Single Family Home in Eleuthera

Take a drive along Treasure Hill Road in Rainbow Bay and turn on to Lost Gold Road to find your treasure home! With, 2 bedrooms, 2 bathrooms, a screened in front porch (Bahama Room), and a generous lawn populated with fruit trees, this charming island-style bungalow is tucked away on a quiet and secluded street, in the heart of Rainbow Bay, North Eleuthera. The north side of the house faces the Atlantic and there are views of the ocean from the front porch, and from the master and guest bedooms. The double arched, open plan kitchen is well appointed and includes modern stainless-steel appliances. The kitchen has a screen door that leads out to a back patio area and garden which is perfect for BBQs and entertaining. There are A/C units in both bedrooms. The Master bedroom has an en-suite ma...read more on our website.