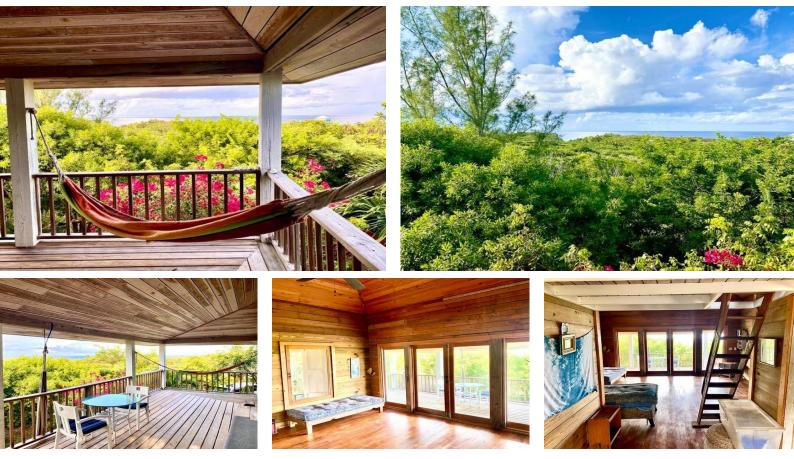

## Single Family Home in Gregory Town

Single Family Home in Eleuthera

Inspiring and charming surferâ€<sup>™</sup>s cottage located in the heart of Surferâ€<sup>™</sup>s Beach near Gregory Town, Eleuthera. Elevated with sweeping views over the Atlantic Ocean and only a 10-minute walk to the world famous Surferâ€<sup>™</sup>s Beach. Thoughtful design concept by Tom Scheerer with 10 foot wide wrap around porch on three sides offering seamless indoor/outdoor living spaces and capturing cooling cross breezes. High arched ceiling with sleeping loft area and galley kitchen and bathroom below. Completely off grid with upgraded solar system that can power all your needs including AC. Garage below for vehicle or other storage needs. Ideal Bahamas retreat for someone wanting to get away from it all or isolate in peace. Lush tropical surroundings with mature palms trees, colourful flowering vegetation ...read more on our website.