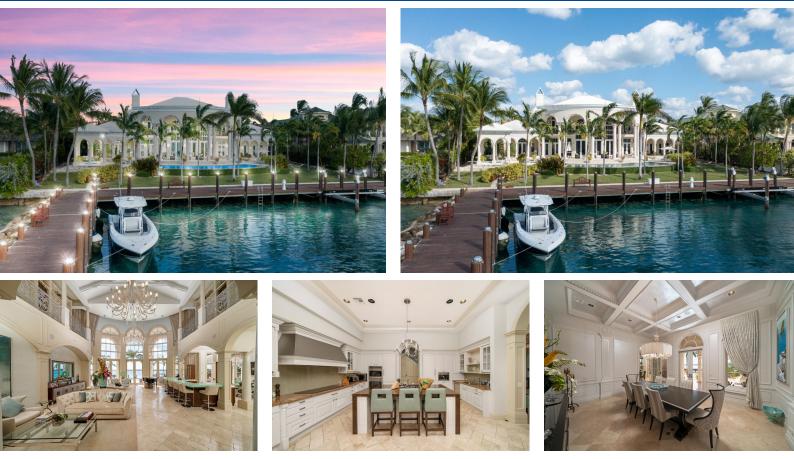

## Single Family Home in New Providence/Paradise Island

One of a kind Venetian style palace offering stunning views of Nassau Harbour! Designed by world renown interior designer Steven Zelman, with an island/Euro contemporary flare, this home is a must see to appreciate. As you approach the property you are met with a hand-laid brick driveway that takes you to a majestic porte cochere with 40ft pillars giving the home a grandiose feel. As you walk through the 15 ft double mahogany door your breath is taken away by the 35 ft. cathedral ceilings and 30 ft. Palladian style windows that offer unprecedented water views of your very own private marina and Nassau Harbour. No expense was spared in redesigning the home, from a 1 of 1 Mother of Peal mantel, custom made New Zealand wool and India silk rugs, and custom 7 ft. chandeliers painted by Ferrari ...read more on our website.

Bedrooms: 6 Bathrooms: 7 Lot Size: 40946 Living Area: 40946 Subdivision: Paradise Island Features: Additional Accom., Security System, Swimming Pool, Dock, Stand-by Generator, 24 Hour Security, Furnished