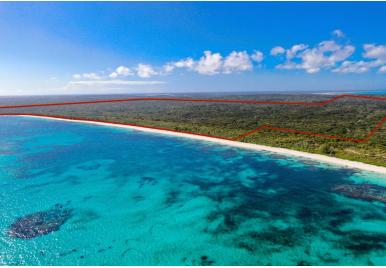

## Lots/Acreage in Old Bight

Lots/Acreage in Cat Island

An Astounding 484 acres of virgin woodland with almost a full mile of incredible sandy beachfront and great elevations that Cat Island is famous for. Set in the heart of Cat Island just to the north of Old Bight, this property would be ideal for a Private Estate or Resort. A quick swim out and you can dive for fish and lobster on the the natural barrier reef that also protects the beach and swim area....read more on our website.