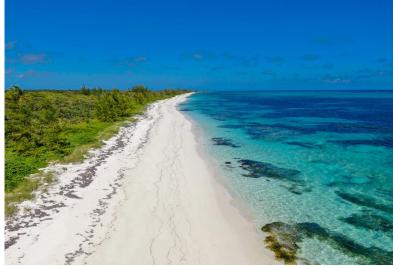

## Lots/Acreage in Old Bight

Lots/Acreage in Cat Island

An Astounding 484 acres of virgin woodland with almost a full mile of incredible sandy beachfront and great elevations that Cat Island is famous for. Set in the heart of Cat Island just to the north of Old Bight, this property would be ideal for a Private Estate or Resort. A quick swim out and you can dive for fish and lobster on the the natural barrier reef that also protects the beach and swim area....read more on our website.