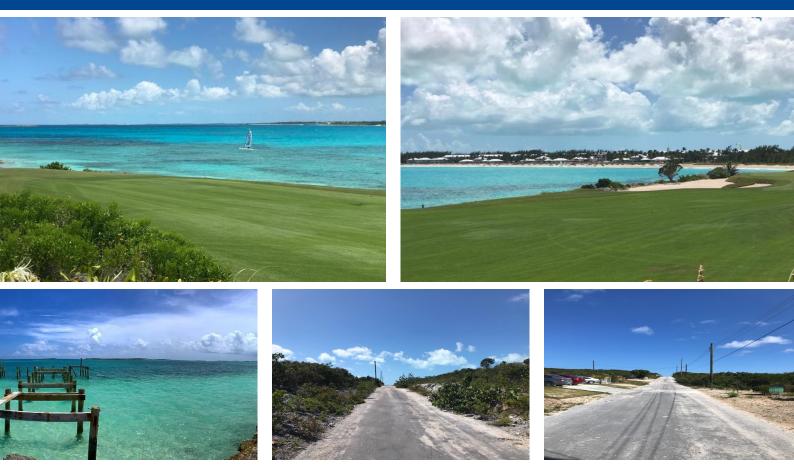

## Lots/Acreage in Exuma & Exuma Cays

This strategically placed property is located near the Sandals Resort. All infrastructure in place, roads are paved and in good condition, within 5 miles of schools, churches, clinics, restaurants, marinas and shopping. Major banks such as Scotia and Royal Bank of Canada are located in George Town....read more on our website.