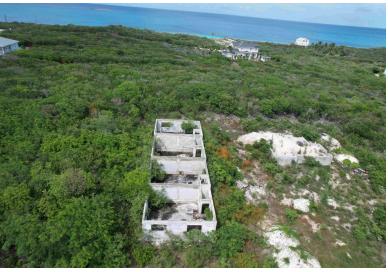

## Lot #14831 Ocean Addition West Bahama Sound

INCOME PRODUCING OPPORTUNITY CENTRALLY LOCATED IN EXUMA!

This multi-family investment opportunity is centrally located on the island of Great Exuma, and found on the main thoroughfare of Queen's Highway. The lot is 10,000sqft, and the current structure on it is 2,544sqft, comprising of four 1 bedroom 1 bathroom units. Exuma has the faster growing tourism market in The Bahamas, and the community based model of tourism makes this property an ideal location for short term or long term rental units. Excellent return on investment and Motivated Seller!...read more on our website.