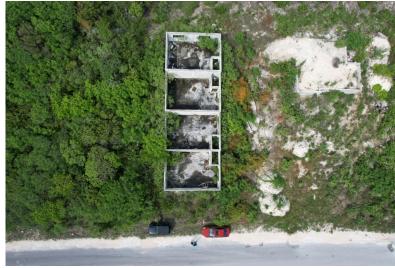

## Lot #14831 Ocean Addition West Bahama Sound

INCOME PRODUCING OPPORTUNITY CENTRALLY LOCATED IN EXUMA!

This multi-family investment opportunity is centrally located on the island of Great Exuma, and found on the main thoroughfare of Queen's Highway. The lot is 10,000sqft, and the current structure on it is 2,544sqft, comprising of four 1 bedroom 1 bathroom units. Exuma has the faster growing tourism market in The Bahamas, and the community based model of tourism makes this property an ideal location for short term or long term rental units. Excellent return on investment and Motivated Seller!...read more on our website.