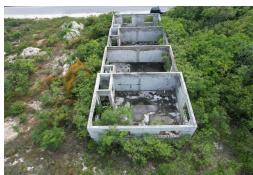

## Lot #14831 Ocean Addition West Bahama Sound

INCOME PRODUCING OPPORTUNITY CENTRALLY LOCATED IN EXUMA!

This multi-family investment opportunity is centrally located on the island of Great Exuma, and found on the main thoroughfare of Queen's Highway. The lot is 10,000sqft, and the current structure on it is 2,544sqft, comprising of four 1 bedroom 1 bathroom units. Exuma has the faster growing tourism market in The Bahamas, and the community based model of tourism makes this property an ideal location for short term or long term rental units. Excellent return on investment and Motivated Seller!...read more on our website.