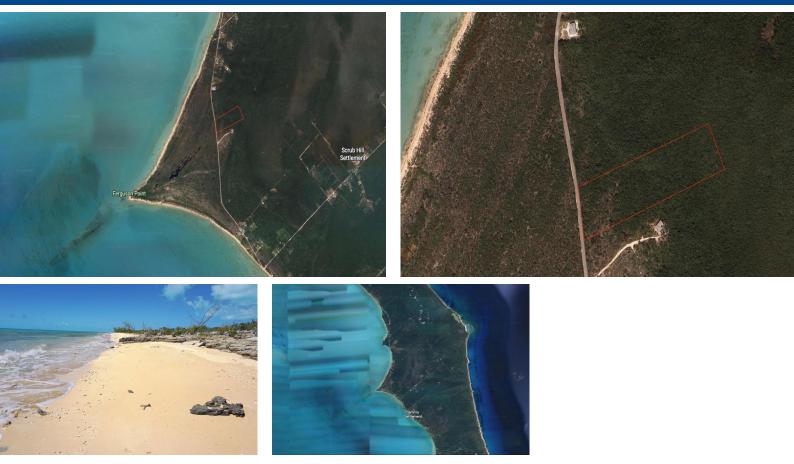

## Lots/Acreage in Long Island

15.93 acres of hillside property with expansive views of the ocean and can be purchased with the 27 acres of oceanfront property across the street (see MLS #48936), or separately. Within close proximity to two Long Island airports (Deadman's Cay and Stella Maris). This property is accessible from Queen's Highway and power is close by and can be pulled from the main road. Call today regarding this incredible investment opportunity!...read more on our website.