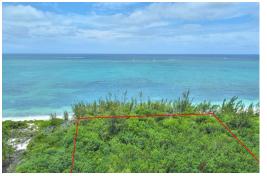

## Lots/Acreage in Bahama Palm Shores

Lots/Acreage in Abaco

This beautiful beachfront parcel has the potential to be the perfect getaway and year round escape from it all. The sound of the ocean will gently lull you to sleep at night. Measuring 100 feet on the beach with good elevation to ensure wonderful Atlantic Ocean Views. The run from road to beach is around 400 feet and the area has underground electricity. Water supply will be a well to be installed at the time of home construction. Bahama Palm Shores is a lovely, quiet, tree lined neighborhood, perfect for individuals, couples or families. The commercial center of Marsh Harbour is located just 30 minutes away where you will find the Leonard Thompson International Airport, grocery stores, hardware, government offices, clinic, schools, dining and shopping....read more on our website.