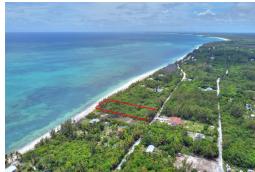

## Lots/Acreage in Bahama Palm Shores

Lots/Acreage in Abaco

This beautiful beachfront parcel has the potential to be the perfect getaway and year round escape from it all. The sound of the ocean will gently lull you to sleep at night. Measuring 100 feet on the beach with good elevation to ensure wonderful Atlantic Ocean Views. The run from road to beach is around 400 feet and the area has underground electricity. Water supply will be a well to be installed at the time of home construction. Bahama Palm Shores is a lovely, quiet, tree lined neighborhood, perfect for individuals, couples or families. The commercial center of Marsh Harbour is located just 30 minutes away where you will find the Leonard Thompson International Airport, grocery stores, hardware, government offices, clinic, schools, dining and shopping....read more on our website.