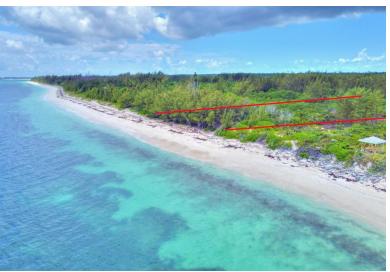

## Lots/Acreage in Bahama Palm Shores

Lots/Acreage in Abaco

This beautiful beachfront parcel has the potential to be the perfect getaway and year round escape from it all. The sound of the ocean will gently lull you to sleep at night. Measuring 100 feet on the beach with good elevation to ensure wonderful Atlantic Ocean Views. The run from road to beach is around 400 feet and the area has underground electricity. Water supply will be a well to be installed at the time of home construction. Bahama Palm Shores is a lovely, quiet, tree lined neighborhood, perfect for individuals, couples or families. The commercial center of Marsh Harbour is located just 30 minutes away where you will find the Leonard Thompson International Airport, grocery stores, hardware, government offices, clinic, schools, dining and shopping....read more on our website.