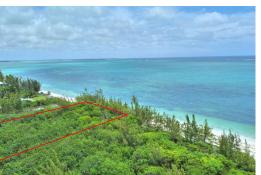

## Lots/Acreage in Bahama Palm Shores

Lots/Acreage in Abaco

This beautiful beachfront parcel has the potential to be the perfect getaway and year round escape from it all. The sound of the ocean will gently lull you to sleep at night. Measuring 100 feet on the beach with good elevation to ensure wonderful Atlantic Ocean Views. The run from road to beach is around 400 feet and the area has underground electricity. Water supply will be a well to be installed at the time of home construction. Bahama Palm Shores is a lovely, quiet, tree lined neighborhood, perfect for individuals, couples or families. The commercial center of Marsh Harbour is located just 30 minutes away where you will find the Leonard Thompson International Airport, grocery stores, hardware, government offices, clinic, schools, dining and shopping....read more on our website.