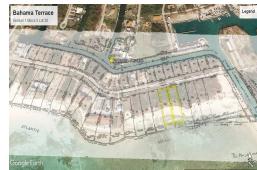

## 21 Port of Call - Beach Land

**Water Front Commercial Land** 

This is a great opportunity to own a waterfront commercial lot in an excellent location. Located in the Bahama Terrace area, this beachfront commercial lot is ideal with private access to the ocean. Zoned tourist commercial you can build a high rise hotel, restaurant, condominium complex or a single family home. Boasting 100' of Ocean frontage and 30,000 square feet. Give us a call, let us arrange a viewing today....read more on our website.

Lot Size: 30,000 sq ft Maint. Fees: -

Subdivision: Bahama

Terrace

Features: Beach access.

Ocean front

James Sarles Phone: (242) 351-9081 jamessarlesrealty@gmail.com

\$389,000 ID# 46673 View Online www.sarlesrealty.com