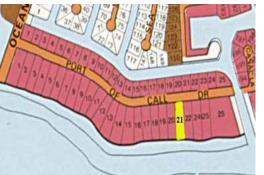

## 21 Port of Call - Beach Land

**Water Front Commercial Land** 

This is a great opportunity to own a waterfront commercial lot in an excellent location. Located in the Bahama Terrace area, this beachfront commercial lot is ideal with private access to the ocean. Zoned tourist commercial you can build a high rise hotel, restaurant, condominium complex or a single family home. Boasting 100' of Ocean frontage and 30,000 square feet. Give us a call, let us arrange a viewing today....read more on our website.

Lot Size: 30,000 sq ft Maint. Fees: -

Subdivision: Bahama

Terrace

Features: Beach access.

Ocean front

James Sarles Phone: (242) 351-9081 jamessarlesrealty@gmail.com

\$389,000 ID# 46673 View Online www.sarlesrealty.com