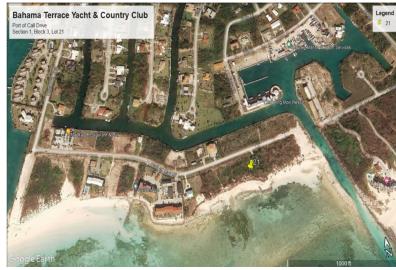

## 21 Port of Call - Beach Land

**Water Front Commercial Land** 

This is a great opportunity to own a waterfront commercial lot in an excellent location. Located in the Bahama Terrace area, this beachfront commercial lot is ideal with private access to the ocean. Zoned tourist commercial you can build a high rise hotel, restaurant, condominium complex or a single family home. Boasting 100' of Ocean frontage and 30,000 square feet. Give us a call, let us arrange a viewing today....read more on our website.

Lot Size: 30,000 sq ft Maint. Fees: -

Subdivision: Bahama

Terrace

Features: Beach access.

Ocean front

James Sarles Phone: (242) 351-9081 jamessarlesrealty@gmail.com

\$389,000 ID# 46673 View Online www.sarlesrealty.com