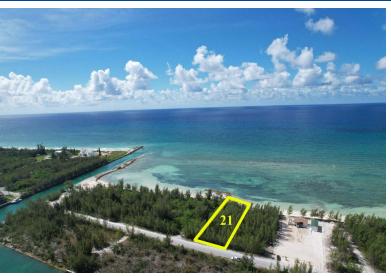

## 21 Port of Call - Beach Land

**Water Front Commercial Land** 

This is a great opportunity to own a waterfront commercial lot in an excellent location. Located in the Bahama Terrace area, this beachfront commercial lot is ideal with private access to the ocean. Zoned tourist commercial you can build a high rise hotel, restaurant, condominium complex or a single family home. Boasting 100' of Ocean frontage and 30,000 square feet. Give us a call, let us arrange a viewing today....read more on our website.