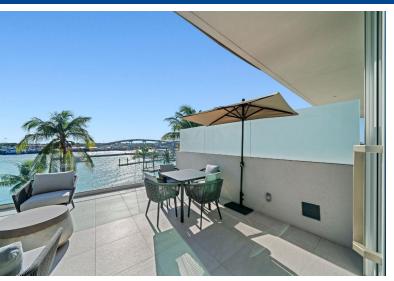

## Condo in Paradise Island

Condo in New Providence/Paradise Island

Enjoy expansive views of the new Hurricane Hole Superyacht Marina and Nassau Harbour from this contemporary 1 bedroom, 1 bathroom penthouse suite at Sterling Commons, Paradise Landing. This brand new tastefully furnished 3rd-floor condo is located at Sterling Commons, a collection of newly completed luxury condo residences at Paradise Landing on Paradise Island. The condo blends modern chic with island charm and features the utmost in design, quality and elegance. The condo is fully equipped with high-end appliances, quartz countertops, central air conditioning, laundry facilities and hurricane rated doors that open out to a large private balcony. The unit is also well appointed with linen and dishware. Centered around a state-of-the-art marina, a known safe haven for boaters for generatio...read more on our website.