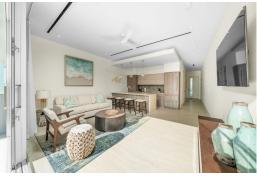

## Condo in Paradise Island

Condo in New Providence/Paradise Island

Enjoy expansive views of the new Hurricane Hole Superyacht Marina and Nassau Harbour from this contemporary 1 bedroom, 1 bathroom penthouse suite at Sterling Commons, Paradise Landing. This brand new tastefully furnished 3rd-floor condo is located at Sterling Commons, a collection of newly completed luxury condo residences at Paradise Landing on Paradise Island. The condo blends modern chic with island charm and features the utmost in design, quality and elegance. The condo is fully equipped with high-end appliances, quartz countertops, central air conditioning, laundry facilities and hurricane rated doors that open out to a large private balcony. The unit is also well appointed with linen and dishware. Centered around a state-of-the-art marina, a known safe haven for boaters for generatio...read more on our website.