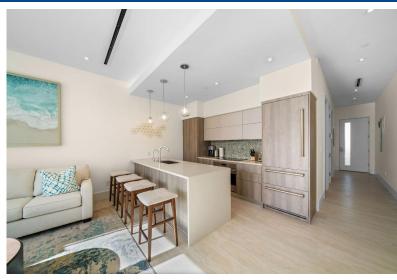

## Condo in Paradise Island

Condo in New Providence/Paradise Island

Enjoy expansive views of the new Hurricane Hole Superyacht Marina and Nassau Harbour from this contemporary 1 bedroom, 1 bathroom penthouse suite at Sterling Commons, Paradise Landing. This brand new tastefully furnished 3rd-floor condo is located at Sterling Commons, a collection of newly completed luxury condo residences at Paradise Landing on Paradise Island. The condo blends modern chic with island charm and features the utmost in design, quality and elegance. The condo is fully equipped with high-end appliances, quartz countertops, central air conditioning, laundry facilities and hurricane rated doors that open out to a large private balcony. The unit is also well appointed with linen and dishware. Centered around a state-of-the-art marina, a known safe haven for boaters for generatio...read more on our website.