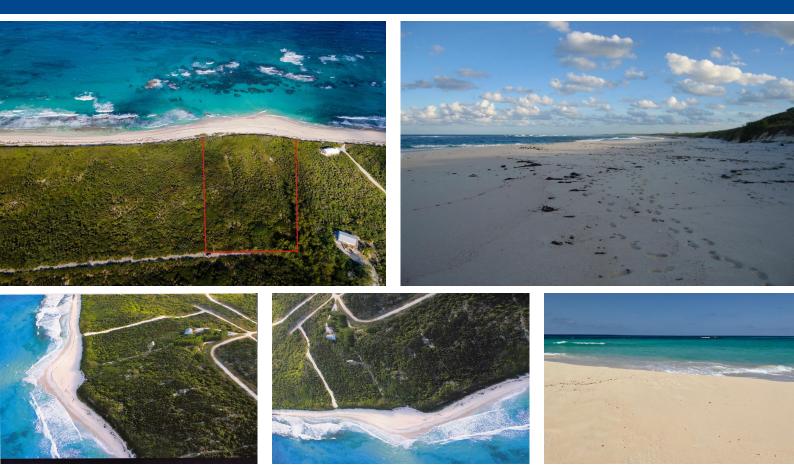

## Lots/Acreage in Long Island

Beautiful pink sandy beaches with a sandy bottom all the way into the water. Snorkeling, just off shore, and shelling along the entire beach. This beach stretches for miles along the Atlantic coastline with turquoise waters. It is elevated approximately 40 ft. and naturally landscaped with the natural palm trees, sea grapes and natural vegetation. The fresh ocean breezes from the Atlantic ocean is so refreshening. Perfect spot for that dream home. Clarence Town is a 15-minute drive, with the government dock and public boat ramp, marina, restaurants and bars available. Beautiful pink sandy beaches stretching for miles along the Atlantic Coastline. Small reefs just a few feet away, great for snorkeling and swimming. This is a perfect location for seclusion, located 1 mile off the main highwa...read more on our website.