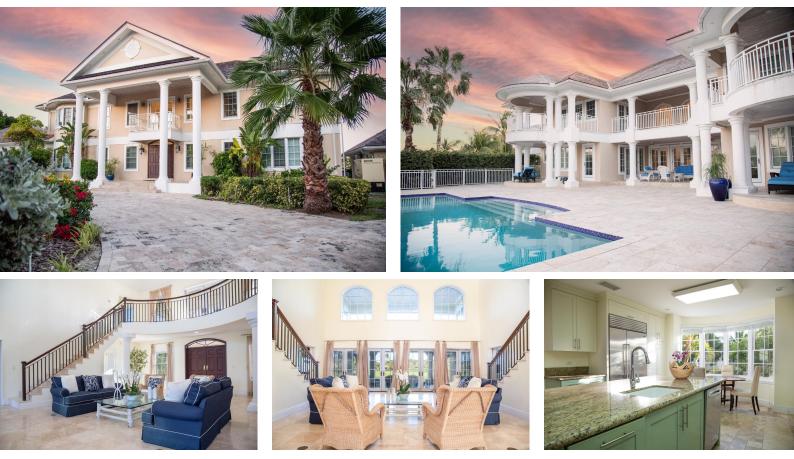

## Single Family Home in New Providence/Paradise Island

An Englishman's home is his castle and the baronial "Ascot House "is most definitely no exception. With magnificent, rounded, twin balconies on both sides of the back of this imposing home, Ascot House, over-looks the pond and golf course. The sweeping double staircase is elegant and the spectacular high ceiling with windows make the sitting room airy and bright filled with natural light. This spectacular 6-bedroom, 6.5-bathroom, home is perfect for a large family or for persons who like to entertain. The very large dining room off an open plan kitchen evokes thoughts of gatherings around the family table. Ascot House sits on a pond with a large verity of wildlife, in the span of an hour you can watch a heron catch his dinner, turtles swim by and all sorts of fish jump sending ripple...read more on our website.

Bedrooms: 6 Bathrooms: 6 Lot Size: 30000 Living Area: 30000 Subdivision: Paradise Island Features: Garden Area, Swimming Pool, Jetted Bathtub, Main Level Entry, Sprinkler System, Impact Windows, Stand-by Generator, Guest House, 24 Hour Security, Night Security, Furnished