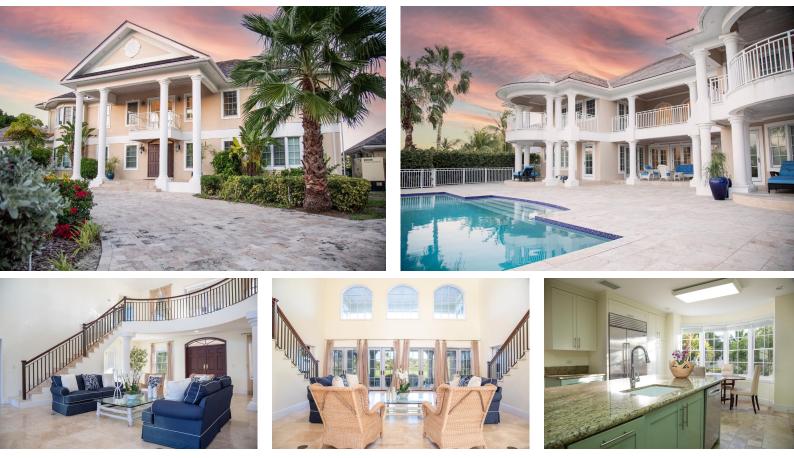

## Single Family Home in New Providence/Paradise Island

An Englishman's home is his castle and the baronial "Ascot House "is most definitely no exception. With magnificent, rounded, twin balconies on both sides of the back of this imposing home, Ascot House, over-looks the pond and golf course. The sweeping double staircase is elegant and the spectacular high ceiling with windows make the sitting room airy and bright filled with natural light. This spectacular 6-bedroom, 6.5-bathroom, home is perfect for a large family or for persons who like to entertain. The very large dining room off an open plan kitchen evokes thoughts of gatherings around the family table. Ascot House sits on a pond with a large verity of wildlife, in the span of an hour you can watch a heron catch his dinner, turtles swim by and all sorts of fish jump sending ripple...read more on our website.

Bedrooms: 6 Bathrooms: 6 Lot Size: 30000 Living Area: 8000 Subdivision: Paradise Island Features: Garden Area, Swimming Pool, Jetted Bathtub, Main Level Entry, Sprinkler System, Impact Windows, Stand-by Generator, Guest House, 24 Hour Security, Night Security, Furnished