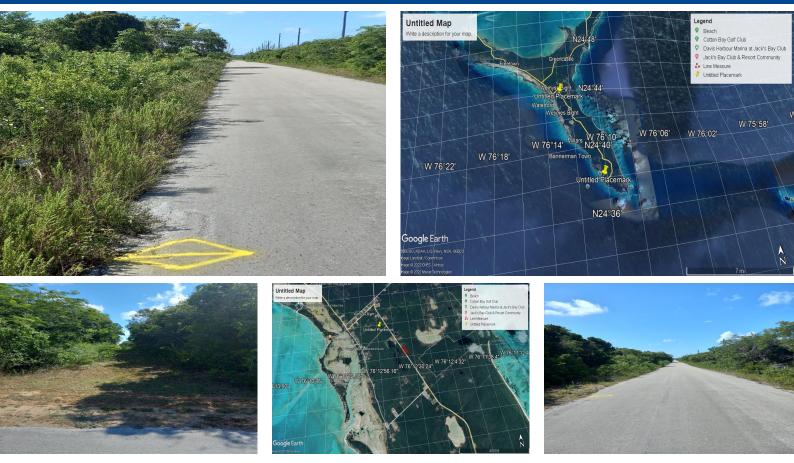

## Lots/Acreage in Eleuthera

Location, Location, Location... Enjoy the peace and serenity of this 3 Acre property for sale located on the main Queen's Highway Road in the serene and rapidly developing community of Wemyss Bight, Eleuthera. Develop this slightly elevated, easily accessible property into single or multifamily projects and enjoy the benefits of being five minutes away from the Cotton Bay Club, Lighthouse Beach and the Disney Cruise Ship construction project...read more on our website.

Bedrooms: 0 Bathrooms: 0 Lot Size: 130680 Living Area: 130680 Subdivision: Wemyss Bight Features: None

James Sarles Phone: (242) 351-9081 info@sarlesrealty.com