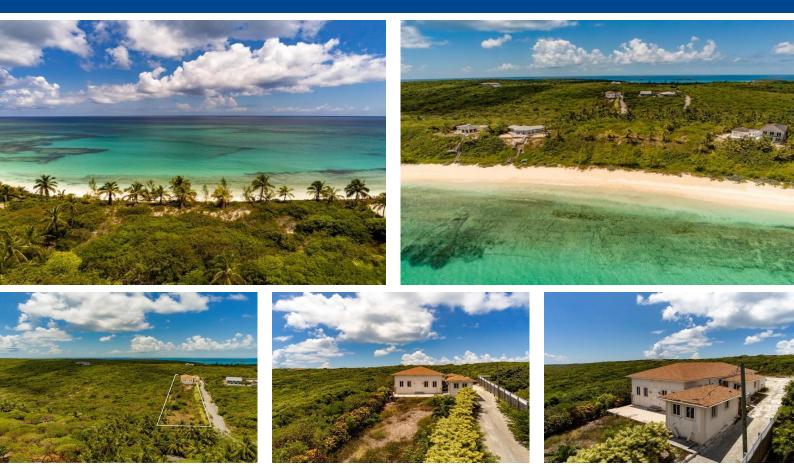

## Single Family Home in Eleuthera

This spacious 5-bedroom, one-story home is perched atop an elevated homesite offering commanding views of lush foliage, coconut trees and the Atlantic Ocean. Located just north of Governors Harbour, this home presents a unique opportunity to acquire a sizeable home at a family-friendly price that is conveniently located. Constructed in 2016 of sturdy concrete block and featuring vaulted ceilings made of varnished wood along with hurricane impact windows, this home captures a refreshing cross breeze due to its elevated location overlooking the ocean. The homeâ€<sup>™</sup>s interior features a mix of wood and ceramic tiling. The open-plan living space consists of a living and dining area that flows into a spacious kitchen, excellent for entertaining. A welcoming den/office, three bedrooms, the main su...read more on our website.

Bedrooms: 5 Bathrooms: 3 Lot Size: 43560 Living Area: 2300 Subdivision: Governor's Harbour Features: Cable, Furnished

James Sarles Phone: (242) 351-9081 info@sarlesrealty.com