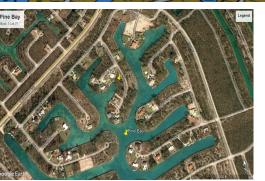

This Grand Bahama canal front property is ideal for that person with a vision. As this property boasts 26,595 square feet, it is ideal for a large two storey executive home with wrap around porches allowing for the maximum in water views. This property also offers 61 feet of canal frontage allowing ample space for dockage and boat space. All utilities are in place.

Airport and downtown shopping as well as restaurants and entertaining are just 15 minutes away.

...read more on our website.

Lot Size: 26,595 sq ft Maint. Fees: \$140 per

annum

Subdivision: Pine Bay Features: Canal Front

61' on Water

Nikolai Sarles Phone: (242)351-9081 nikolaisarles@gmail.com

\$60,000 ID# 47237 <u>View Online</u> www.sarlesrealty.com