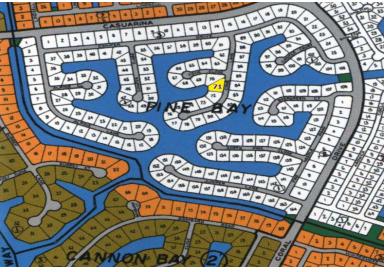

## Pine Bay Waterfront Land

## **Beautiful Grand Bahama Waterfront Property**

Located on the Grand Lucayan Waterway, Pine Bay is a quiet waterfront community. Sizable lots and waterfront location makes Pine Bay properties very desirable.

This Grand Bahama canal front property is ideal for that person with a vision. As this property boasts 26,595 square feet, it is ideal for a large two storey executive home with wrap around porches allowing for the maximum in water views. This property also offers 61 feet of canal frontage allowing ample space for dockage and boat space. All utilities are in place.