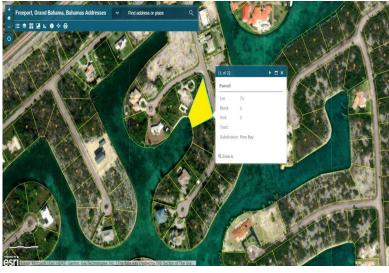

This Grand Bahama canal front property is ideal for that person with a vision. As this property boasts 26,595 square feet, it is ideal for a large two storey executive home with wrap around porches allowing for the maximum in water views. This property also offers 61 feet of canal frontage allowing ample space for dockage and boat space. All utilities are in place.

Airport and downtown shopping as well as restaurants and entertaining are just 15 minutes away.

...read more on our website.

Lot Size: 26,595 sq ft Maint. Fees: \$140 per

annum

Subdivision: Pine Bay Features: Canal Front

61' on Water

Nikolai Sarles Phone: (242)351-9081 nikolaisarles@gmail.com

\$60,000 ID# 47237 <u>View Online</u> www.sarlesrealty.com