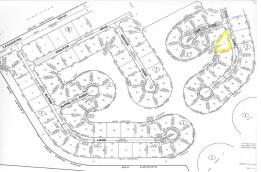

This Grand Bahama canal front property is ideal for that person with a vision. As this property boasts 26,595 square feet, it is ideal for a large two storey executive home with wrap around porches allowing for the maximum in water views. This property also offers 61 feet of canal frontage allowing ample space for dockage and boat space. All utilities are in place.

61' on Water

Nikolai Sarles Phone: (242)351-9081 nikolaisarles@gmail.com

\$60,000 ID# 47237 <u>View Online</u> www.sarlesrealty.com