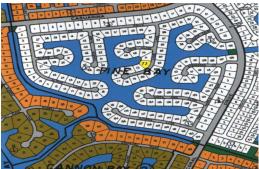

## 72 Cone Lane Waterfront Land

**Grand Bahama - Waterfront Land** 

Located on the Grand Lucayan Waterway, Pine Bay is a quiet waterfront community. Sizable lots and waterfront location makes Pine Bay properties very desirable.

This Grand Bahama canal front property is ideal for that person with a vision. As this property boasts 19,243 square feet, it is ideal for a large two storey executive home with wrap around porches allowing for the maximum in water views. This property also offers 73 feet of canal frontage allowing ample space for dockage and boat space. All utilities are in place.