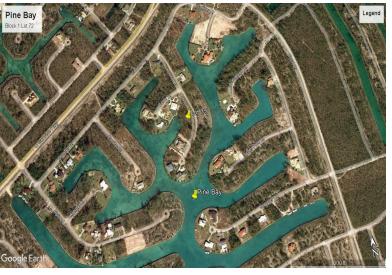

## 72 Cone Lane Waterfront Land

**Grand Bahama - Waterfront Land** 

Located on the Grand Lucayan Waterway, Pine Bay is a quiet waterfront community. Sizable lots and waterfront location makes Pine Bay properties very desirable.

This Grand Bahama canal front property is ideal for that person with a vision. As this property boasts 19,243 square feet, it is ideal for a large two storey executive home with wrap around porches allowing for the maximum in water views. This property also offers 73 feet of canal frontage allowing ample space for dockage and boat space. All utilities are in place.

Airport and downtown shopping as well as restaurants and entertaining are just 15 minutes away.

...read more on our website.

Lot Size: 19,243 sq ft Maint. Fees: 140 per

annum

Subdivision: Pine Bay 73' on the Water