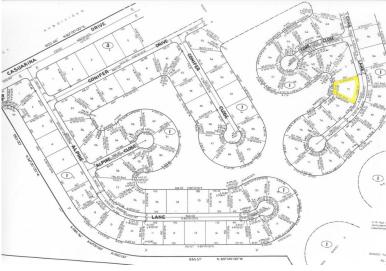

## 72 Cone Lane Waterfront Land

**Grand Bahama - Waterfront Land** 

Located on the Grand Lucayan Waterway, Pine Bay is a quiet waterfront community. Sizable lots and waterfront location makes Pine Bay properties very desirable.

This Grand Bahama canal front property is ideal for that person with a vision. As this property boasts 19,243 square feet, it is ideal for a large two storey executive home with wrap around porches allowing for the maximum in water views. This property also offers 73 feet of canal frontage allowing ample space for dockage and boat space. All utilities are in place.