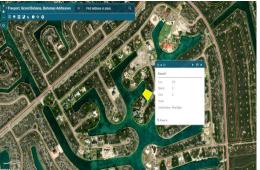

## **Waterfront Land**

Located on the Grand Lucayan Waterway, Pine Bay is a quiet waterfront community. Sizable lots and waterfront location makes Pine Bay properties very desirable.

This Grand Bahama canal front property is ideal for that person with a vision. As this property boasts 19,066 square feet, it is ideal for a large two storey executive home with wrap around porches allowing for the maximum in water views. This property also offers 98 feet of canal frontage allowing ample space for dockage and boat space. All utilities are in place.

Airport and downtown shopping as well as restaurants and entertaining are just 15 minutes away.

...read more on our website.

Lot Size: 19,066 sq ft Maint. Fees: 140 per

annum

Subdivision: Pine Bay Features: Canal Front 98' on the Water