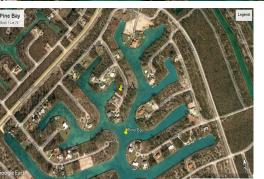

## **Waterfront Land**

Located on the Grand Lucayan Waterway, Pine Bay is a quiet waterfront community. Sizable lots and waterfront location makes Pine Bay properties very desirable.

This Grand Bahama canal front property is ideal for that person with a vision. As this property boasts 19,066 square feet, it is ideal for a large two storey executive home with wrap around porches allowing for the maximum in water views. This property also offers 98 feet of canal frontage allowing ample space for dockage and boat space. All utilities are in place.

Airport and downtown shopping as well as restaurants and entertaining are just 15 minutes away.

...read more on our website.

Lot Size: 19,066 sq ft Maint. Fees: 140 per

annum

Subdivision: Pine Bay Features: Canal Front 98' on the Water