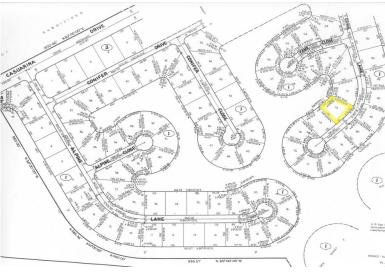

## **Waterfront Land**

Located on the Grand Lucayan Waterway, Pine Bay is a quiet waterfront community. Sizable lots and waterfront location makes Pine Bay properties very desirable.

This Grand Bahama canal front property is ideal for that person with a vision. As this property boasts 19,066 square feet, it is ideal for a large two storey executive home with wrap around porches allowing for the maximum in water views. This property also offers 98 feet of canal frontage allowing ample space for dockage and boat space. All utilities are in place.

Airport and downtown shopping as well as restaurants and entertaining are just 15 minutes away.

...read more on our website.

Lot Size: 19,066 sq ft Maint. Fees: 140 per

annum

Subdivision: Pine Bay Features: Canal Front 98' on the Water