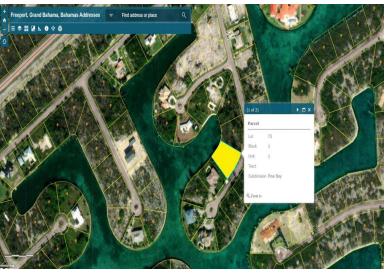

## **Waterfront Land**

Located on the Grand Lucayan Waterway, Pine Bay is a quiet waterfront community. Sizable lots and waterfront location makes Pine Bay properties very desirable.

This Grand Bahama canal front property is ideal for that person with a vision. As this property boasts 19,066 square feet, it is ideal for a large two storey executive home with wrap around porches allowing for the maximum in water views. This property also offers 98 feet of canal frontage allowing ample space for dockage and boat space. All utilities are in place.

Airport and downtown shopping as well as restaurants and entertaining are just 15 minutes away.

...read more on our website.

Lot Size: 19,066 sq ft Maint. Fees: 140 per

annum

Subdivision: Pine Bay Features: Canal Front 98' on the Water