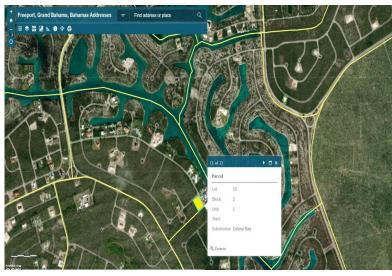

## Colony Bay Land

**Excellent lot across from the canal** 

Located just one lot across from the Grand Lucayan Waterway this lot is situated in the Colony Bay Subdivision. Measured just less than 42,000 square feet this lot is located directly across from the canal and is zoned multifamily high-rise. If you are looking for an income producing lot or just want to build your dream home, call James Sarles Realty and we will help your dreams become a reality....read more on our website.

Lot Size: 41,935 sq ft Maint. Fees: 300 per

annum

Subdivision: Colony Bay

Nikolai Sarles Phone: (242)351-9081 nikolaisarles@gmail.com

\$65,000 ID# 47240 <u>View Online</u> www.sarlesrealty.com