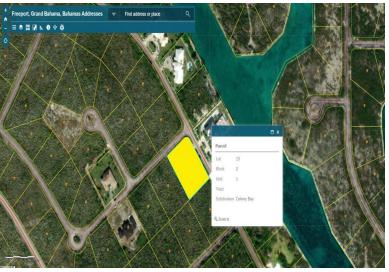

## Colony Bay Land

**Excellent lot across from the canal** 

Located just one lot across from the Grand Lucayan Waterway this lot is situated in the Colony Bay Subdivision. Measured just less than 42,000 square feet this lot is located directly across from the canal and is zoned multifamily high-rise. If you are looking for an income producing lot or just want to build your dream home, call James Sarles Realty and we will help your dreams become a reality....read more on our website.

Lot Size: 41,935 sq ft Maint. Fees: 300 per

annum

Subdivision: Colony Bay

Nikolai Sarles Phone: (242)351-9081 nikolaisarles@gmail.com

\$65,000 ID# 47240 <u>View Online</u> www.sarlesrealty.com