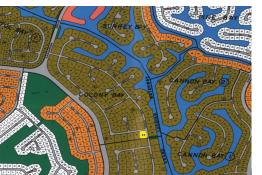

## Colony Bay Land

**Excellent lot across from the canal** 

Located just one lot across from the Grand Lucayan Waterway this lot is situated in the Colony Bay Subdivision. Measured just less than 42,000 square feet this lot is located directly across from the canal and is zoned multifamily high-rise. If you are looking for an income producing lot or just want to build your dream home, call James Sarles Realty and we will help your dreams become a reality....read more on our website.

Lot Size: 41,935 sq ft Maint. Fees: 300 per

annum

Subdivision: Colony Bay

Nikolai Sarles Phone: (242)351-9081 nikolaisarles@gmail.com

\$65,000 ID# 47240 <u>View Online</u> www.sarlesrealty.com