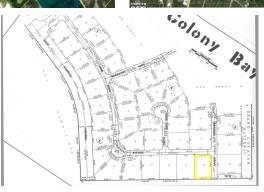

## Colony Bay Land

**Excellent lot across from the canal** 

Located just one lot across from the Grand Lucayan Waterway this lot is situated in the Colony Bay Subdivision. Measured just less than 42,000 square feet this lot is located directly across from the canal and is zoned multifamily high-rise. If you are looking for an income producing lot or just want to build your dream home, call James Sarles Realty and we will help your dreams become a reality....read more on our website.

Lot Size: 41,935 sq ft Maint. Fees: 300 per

annum

Subdivision: Colony Bay

Nikolai Sarles Phone: (242)351-9081 nikolaisarles@gmail.com

\$65,000 ID# 47240 <u>View Online</u> www.sarlesrealty.com