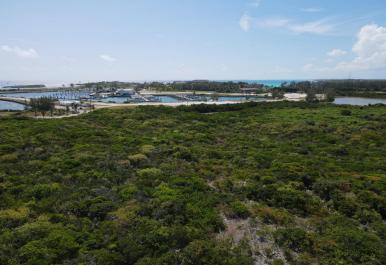

## Lots/Acreage in Other Exuma

Lots/Acreage in Exuma & Exuma Cays

This amazing investment property which sits on 2.89 acres is in one of the most popular areas of Exuma and is well situated in the area known as Rokers Point. Just minutes away from the Exuma International and Domestic Airport this property is ideally suited for investors in search of income-producing properties as the short-term rental market is skyrocketing. Sandals Emerald Bay is just a stone's throw away making this property very sought after. Enjoy a boat ride to some of the Exuma cays and experience the swimming pigs, iguanas, the nurse sharks or simply indulge in the beauty and breathtaking scenery of our Exuma waters. Don't miss out this amazing opportunity!! Give us a call today to make an offer!...read more on our website.