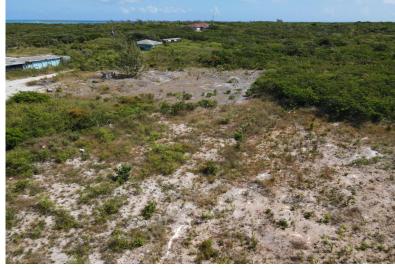

## Lots/Acreage in Other Exuma

Lots/Acreage in Exuma & Exuma Cays

This amazing investment property which sits on 2.89 acres is in one of the most popular areas of Exuma and is well situated in the area known as Rokers Point. Just minutes away from the Exuma International and Domestic Airport this property is ideally suited for investors in search of income-producing properties as the short-term rental market is skyrocketing. Sandals Emerald Bay is just a stone's throw away making this property very sought after. Enjoy a boat ride to some of the Exuma cays and experience the swimming pigs, iguanas, the nurse sharks or simply indulge in the beauty and breathtaking scenery of our Exuma waters. Don't miss out this amazing opportunity!! Give us a call today to make an offer!...read more on our website.