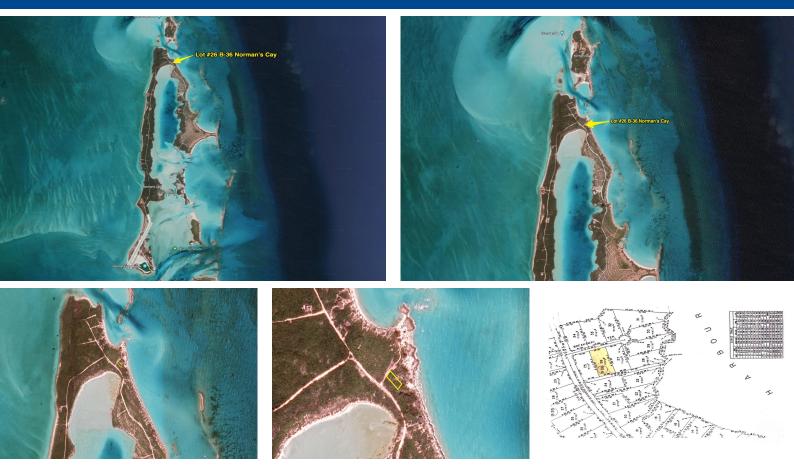

## Lots/Acreage in Exuma & Exuma Cays

Norman's Cay is a place of natural unspoiled beauty with crystal clear waters for snorkeling, diving and fishing. There is an excellent protected harbour with Norman's Pond, sheltered anchorage, great elevation, private airstrip, the popular restaurant known as MacDuff's, nearby. Other facilities are conveniently located 5 miles from Highborne's cay for items like groceries, fuel, etc. Norman's Cay is nestled in the most northern chain of the Exuma islands, 45 miles southeast of Nassau. It is a Perfect serenity to build your dream home!...read more on our website.

Bedrooms: 0 Bathrooms: 0 Lot Size: 18329 Living Area: 0 Subdivision: Exuma Cays Features: None

James Sarles Phone: (242) 351-9081 info@sarlesrealty.com

## \$210,000 ID# 47649 View Online www.sarlesrealty.com