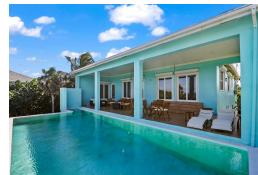

## Single Family Home in Savannah Sound

**Single Family Home in Eleuthera** 

Newly renovated in 2022, this 5,400-sqft residence features 10 bedrooms and 11.5 bathrooms. The home's interior was masterfully designed for ultimate convenience and blends in seamlessly with its natural song, featuring thoughtful touches like vaulted cypress ceilings, impact doors and windows, automatic roll-down shutters, split AC units in every room, cool ceramic, le flooring, high-speed internet, televisions in each room, and high-end modern decor. On the home's ground floor, you'II find 4 well-appointed bedrooms, one of which is ensuite and another that acts as an efficiency suite with a private entrance, along with 4.5 bathrooms. Also included on the ground floor is an in-home movie theater, billiards room, game room, separate laundry and storage room, a chef-grade kitchen with...read more on our website.