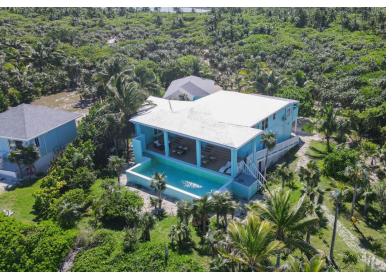

## Single Family Home in Savannah Sound

**Single Family Home in Eleuthera** 

Newly renovated in 2022, this 5,400-sqft residence features 10 bedrooms and 11.5 bathrooms. The home's interior was masterfully designed for ultimate convenience and blends in seamlessly with its natural song, featuring thoughtful touches like vaulted cypress ceilings, impact doors and windows, automatic roll-down shutters, split AC units in every room, cool ceramic, le flooring, high-speed internet, televisions in each room, and high-end modern decor. On the home's ground floor, you'II find 4 well-appointed bedrooms, one of which is ensuite and another that acts as an efficiency suite with a private entrance, along with 4.5 bathrooms. Also included on the ground floor is an in-home movie theater, billiards room, game room, separate laundry and storage room, a chef-grade kitchen with...read more on our website.

Bedrooms: 10 Bathrooms: 11 Lot Size: 60113 Living Area: 6400 Subdivision: Savannah

Sound

Features: Security System, Swimming Pool, Bed & Breakfast, Impact Windows, Impact

Shutters, Furnished, Hurricane Windows