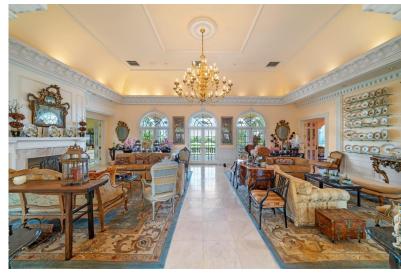

## Single Family Home in Lyford Cay

Single Family Home in New Providence/Paradise Island

Standing atop a hill with captivating views over the world-renowned enclave of Lyford Cay is Le Rochefort, a European style villa that is a haven of elegance, but with the relaxed ambiance of the tropics. This magnificent 1.2-acre gated mansion features a total of five bedrooms and six bathrooms spread over 10,000 square feet. When heading to Le Rochefort one turns up Royal Palm Way which is lined with the aforementioned grand trees. Upon arrival at the estate, one is greeted by large gates and lanterns along with a brick driveway which winds through the garden past the staff cottage and up to the front of the main residence and large 3 car garage. From the driveway one heads up a grand staircase which leads to the front door and courtyard of the villa that is filled with planters overflow...read more on our website.