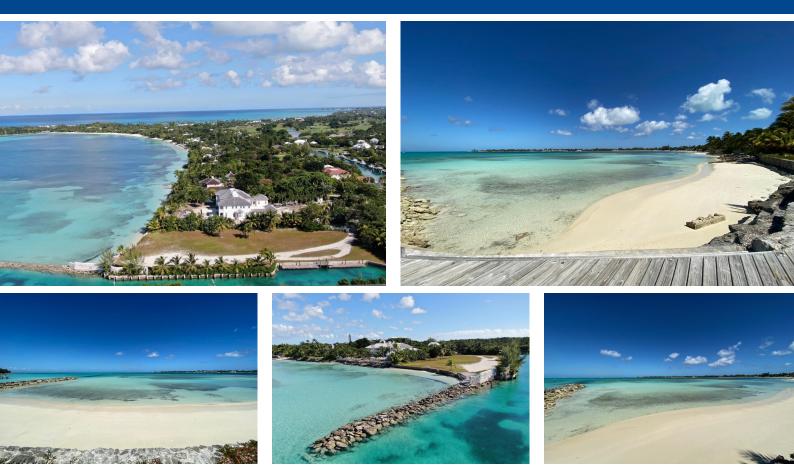

## Lots/Acreage in New Providence/Paradise Island

Set amongst tropical landscaping in the prestigious community of Lyford Cay this beachfront lot offers a stunning and unique opportunity to custom build your dream home with unobstructed views of the Clifton Bay. Situated at the end of Bayswater Lane this large parcel of land comprises of 1.52 acres which allows flexibility and space to build a main residence that would capture the stunning sea views leaving ample room to add cottages, a tennis court, etc. This property also benefits from being the only singular lot that boasts both beachfront and canal front. On the canal there is a 100- foot floating dock. Along the beach there is wooden deck, privacy wall, a recently built retainer sea wall as well as a groin which helps create a private beach area and cove. There is perimeter fence and...read more on our website.